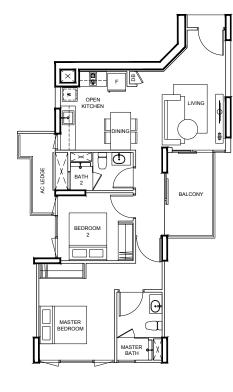

#### 2-BEDROOM

#### **TYPE B2** 72 m<sup>2</sup> / 775 ft<sup>2</sup>

BLK 91 #04-17 TO #15-17

#### **TYPE B2a** 72 m<sup>2</sup> / 775 ft<sup>2</sup>

BLK 91 #04-18 TO #15-18

**TYPE B2as** 86 m<sup>2</sup> / 926 ft<sup>2</sup>

BLK 91 #03-18

Area includes A/C ledge, balcony, PES, private roof terrace and void (where applicable). Orientations and facings will differ depending on the unit you are purchasing. Please refer to the key plan. All plans are not to scale and are subject to changes as may be approved by the relevant authorities. All floor areas are estimates and are subject to final survey.

#### **TYPE B2s** 86 m² / 926 ft²

BLK 91 #03-17