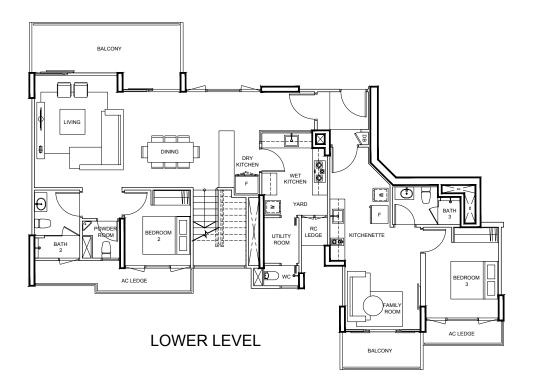

#### TYPE PH11

315 m² / 3391 ft²

#### BLK 83

#16-02

LOWER LEVEL

UPPER LEVEL

0 1 2 5 S C A L E 1 : 1 5 0

Area includes A/C ledge, balcony, PES, private roof terrace and void (where applicable). Orientations and facings will differ depending on the unit you are purchasing. Please refer to the key plan. All plans are not to scale and are subject to changes as may be approved by the relevant authorities. All floor areas are estimates and are subject to final survey. Developer: Publique Realty (Pasir Ris) Pte Ltd (Co. Reg. No. 201217238R) Tenure of Land: 99 Years wef 10 September 2012 Lot/Mukim No.: Lot 2915K MK 29 Developer License No.: C1058 Building Plan Approval No.: A 1506-00009-2012-BP01 dated 30 May 2013 Expected Date of TOP: 9 June 2017 Expected Date of Legal Completion: 9 June 2020