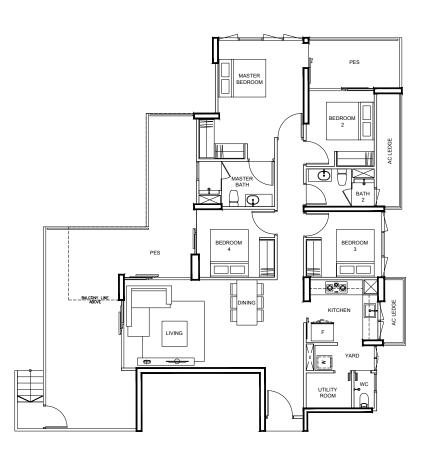

#### **TYPE D3p3** 163 m<sup>2</sup> / 1755 ft<sup>2</sup>

#### BLK 97

#01-25

BLK 93 #01-21

Area includes A/C ledge, balcony, PES, private roof terrace and void (where applicable). Orientations and facings will differ depending on the unit you are purchasing. Please refer to the key plan. All plans are not to scale and are subject to changes as may be approved by the relevant authorities. All floor areas are estimates and are subject to final survey.