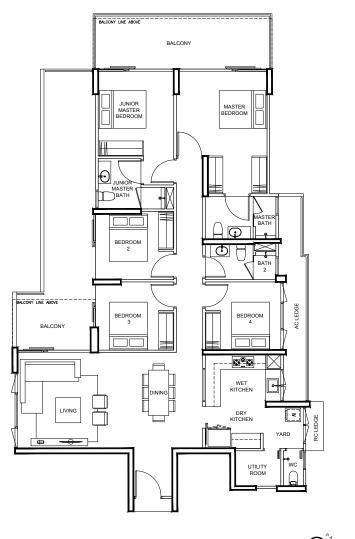

#### TYPE DKs

157 m² / 1690 ft²

**BLK 97** #03-27

TYPE DK 150 m² / 1615 ft²

BLK 97 #04-27 TO #15-27

Area includes A/C ledge, balcony, PES, private roof terrace and void (where applicable). Orientations and facings will differ depending on the unit you are purchasing. Please refer to the key plan. All plans are not to scale and are subject to changes as may be approved by the relevant authorities. All floor areas are estimates and are subject to final survey.