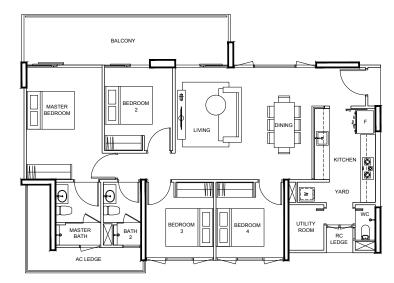

#### 4-BEDROOM

#### TYPE C4

101 m² / 1087 ft²

#### BLK 85

#03-06 to #15-06

#### BLK 87

#03-12 TO #15-12 (MIRROR)

#### BLK 93

#02-22 TO #15-22