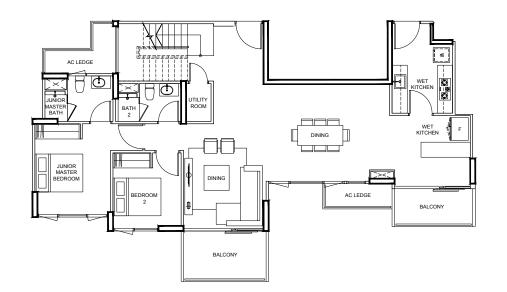

#### 4-BEDROOM

TYPE D2s

BLK 99

#03-29

125 m² / 1345 ft²

#### **TYPE D2p** 155 m² / 1668 ft²

BLK 89 #01-16

> AC LEDGE

Area includes A/C ledge, balcony, PES, private roof terrace and void (where applicable). Orientations and facings will differ depending on the unit you are purchasing. Please refer to the key plan. All plans are not to scale and are subject to changes as may be approved by the relevant authorities. All floor areas are estimates and are subject to final survey.

#### 4-BEDROOM

#### TYPE D2

122 m² / 1313 ft²

#### BLK 89

#02-16 to #15-16

#### BLK 99

#04-29 to #13-29 (MIRROR) #15-29 (MIRROR)

#### TYPE D2a

125 m² / 1345 ft²

BLK 99 #14-29

KEY PLAN