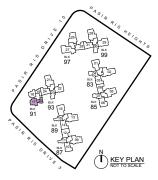

### UNIT DISTRIBUTION CHART

LEGEND

1 BEDROOM 2 BEDROOM 3 BEDROOM 4 BEDROOM (DUAL KEY) 4 BEDROOM 5 BEDROOM PENTHOUSE

### SITEMAP

- MAIN DROP OFF А.
- В. ENTRANCE PAVILION
- STEAM ROOM AND CHANGING ROOMS C.
- CLUBHOUSE WITH FUNCTION ROOM D.
- E. GYM
- F. CABANA GARDEN
- G. POOL LOUNGE
- H. 50M LAP POOL
- JACUZZI
- SUN LOUNGE J.
- YOGA DECK K.
- AQUA GYM
- M. FOOT REFLEXOLOGY
- FUN POOL AND WADE POOL N.
- TENNIS COURT О.
- PLAYGROUND Ρ.
- 3G FITNESS CORNER Q.
- WOODBALL R.
- BBQ CORNER S.
- DINING PAVILION Τ.
- U. FITNESS CORNER
- CHESS LAWN V.
- W. BASEMENT ENTRY
- CLUBHOUSE DROP OFF Х.
- SIDE GATE Y.
- Ζ. SKY TERRACE WITH GYM AT LEVEL 13