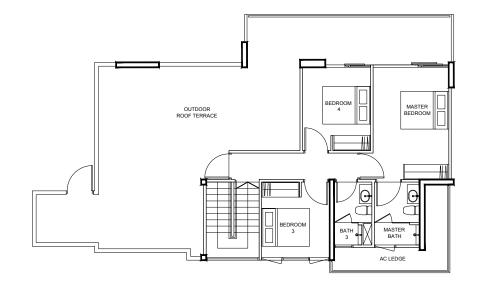

#### TYPE DKs

157 m² / 1690 ft²

**BLK 97** #03-27

TYPE DK 150 m² / 1615 ft²

BLK 97 #04-27 TO #15-27

Area includes A/C ledge, balcony, PES, private roof terrace and void (where applicable). Orientations and facings will differ depending on the unit you are purchasing. Please refer to the key plan. All plans are not to scale and are subject to changes as may be approved by the relevant authorities. All floor areas are estimates and are subject to final survey.