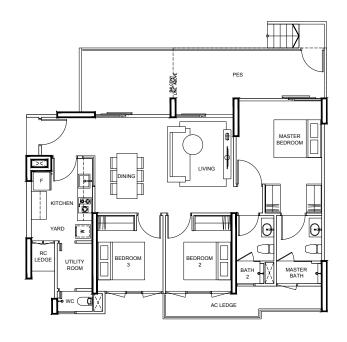

#### 4-BEDROOM

#### TYPE C4

101 m² / 1087 ft²

#### BLK 85

#03-06 to #15-06

#### BLK 87

#03-12 TO #15-12 (MIRROR)

#### BLK 93

#02-22 TO #15-22