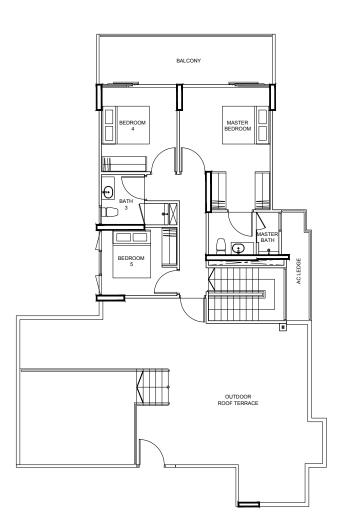

#### 4-BEDROOM

TYPE D2s

BLK 99

#03-29

125 m² / 1345 ft²

#### **TYPE D2p** 155 m² / 1668 ft²

BLK 89 #01-16

> AC LEDGE

Area includes A/C ledge, balcony, PES, private roof terrace and void (where applicable). Orientations and facings will differ depending on the unit you are purchasing. Please refer to the key plan. All plans are not to scale and are subject to changes as may be approved by the relevant authorities. All floor areas are estimates and are subject to final survey.