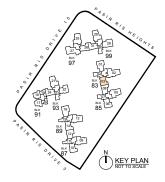

#### **TYPE B5p** 100 m<sup>2</sup> / 1076 ft<sup>2</sup>

**BLK 83** #01-04







Area includes A/C ledge, balcony, PES, private roof terrace and void (where applicable). Orientations and facings will differ depending on the unit you are purchasing. Please refer to the key plan. All plans are not to scale and are subject to changes as may be approved by the relevant authorities. All floor areas are estimates and are subject to final survey.

TYPE B5s 84 m² / 904 ft²

BLK 83 #02-04





2-BEDROOM

#### 3-BEDROOM

#### TYPE B5

74 m² / 797 ft²

#### BLK 83

#03-04 TO #16-04

**TYPE C1p** 116 m<sup>2</sup> / 1249 ft<sup>2</sup>

BLK 83 #01-03













#### **TYPE C1s** 102 m<sup>2</sup> / 1098 ft<sup>2</sup>

**BLK 83** #02-03



**TYPE C1** 97 m² / 1044 ft²

BLK 83 #03-03 TO #15-03







Area includes A/C ledge, balcony, PES, private roof terrace and void (where applicable). Orientations and facings will differ depending on the unit you are purchasing. Please refer to the key plan. All plans are not to scale and are subject to changes as may be approved by the relevant authorities. All floor areas are estimates and are subject to final survey.



#### 3-BEDROOM

#### 3-BEDROOM

#### **TYPE C2p1** 110 m² / 1184 ft²

#### BLK 87

#01-10

**TYPE C2p2** 117 m<sup>2</sup> / 1259 ft<sup>2</sup>

BLK 85 #01-08











#### 3-BEDROOM

#### TYPE C2s

102 m² / 1098 ft²

**BLK 85** #02-08



#### TYPE C2 96 m² / 1033 ft²

BLK 85 #03-08 TO #15-08

BLK 87 #02-10 TO #15-10 (MIRROR)

BLK 89 #03-14 TO #15-14 (MIRROR)

BLK 93 #03-24 TO #15-24

BLK 99 #04-31 TO #15-31







Area inc