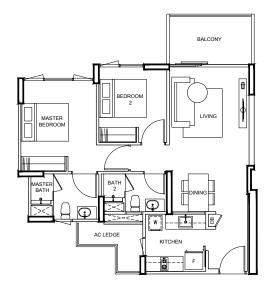

#### 2-BEDROOM

#05-30 TO #12-30 #16-30

**TYPE B3r** 97 m<sup>2</sup> / 1044 ft<sup>2</sup>

BLK 99 #15-30

92 m² / 990 ft²

#04-30

0 1 2 5 S C A L E 1 : 1 5 0

**BLK 85** #01-07

#### BLK 93

#02-23

**TYPE B4** 74 m² / 797 ft²

BLK 85 #03-07 TO #16-07

**TYPE B4a** 74 m<sup>2</sup> / 797 ft<sup>2</sup>

BLK 93

#03-23 TO #16-23