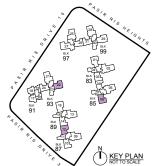

### SITEMAP

- MAIN DROP OFF А.
- В. ENTRANCE PAVILION
- STEAM ROOM AND CHANGING ROOMS C.
- CLUBHOUSE WITH FUNCTION ROOM D.
- E. GYM
- F. CABANA GARDEN
- G. POOL LOUNGE
- H. 50M LAP POOL
- JACUZZI
- SUN LOUNGE J.
- YOGA DECK K.
- AQUA GYM
- M. FOOT REFLEXOLOGY
- FUN POOL AND WADE POOL N.
- TENNIS COURT О.
- PLAYGROUND Ρ.
- 3G FITNESS CORNER Q.
- WOODBALL R.
- BBQ CORNER S.
- DINING PAVILION Τ.
- U. FITNESS CORNER
- CHESS LAWN V.
- W. BASEMENT ENTRY
- CLUBHOUSE DROP OFF Х.
- SIDE GATE Y.
- Ζ. SKY TERRACE WITH GYM AT LEVEL 13

KEY PLAN

#### TYPE D2a

125 m² / 1345 ft²

BLK 99 #14-29

KEY PLAN