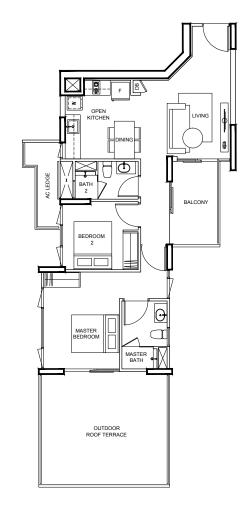

#### 2-BEDROOM

#05-30 TO #12-30 #16-30

**TYPE B3r** 97 m<sup>2</sup> / 1044 ft<sup>2</sup>

BLK 99 #15-30

92 m² / 990 ft²

#04-30

0 1 2 5 S C A L E 1 : 1 5 0

**BLK 85** #01-07

Area includes A/C ledge, balcony, PES, private roof terrace and void (where applicable). Orientations and facings will differ depending on the unit you are purchasing. Please refer to the key plan. All plans are not to scale and are subject to changes as may be approved by the relevant authorities. All floor areas are estimates and are subject to final survey.