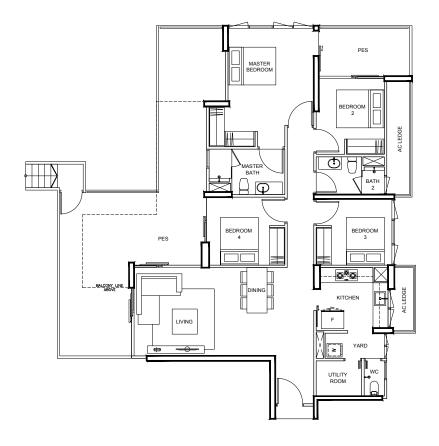

#### 2-BEDROOM

#05-30 TO #12-30 #16-30

**TYPE B3r** 97 m<sup>2</sup> / 1044 ft<sup>2</sup>

BLK 99 #15-30

92 m² / 990 ft²

#04-30

0 1 2 5 S C A L E 1 : 1 5 0

**BLK 85** #01-07

Area includes A/C ledge, balcony, PES, private roof terrace and void (where applicable). Orientations and facings will differ depending on the unit you are purchasing. Please refer to the key plan. All plans are not to scale and are subject to changes as may be approved by the relevant authorities. All floor areas are estimates and are subject to final survey.