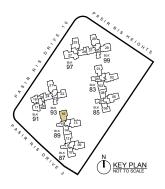

1087 ft²

#### BLK 85

#03-06 to #15-06

#### BLK 87

#03-12 TO #15-12 (MIRROR)

#### BLK 93

#02-22 TO #15-22



#### TYPE D1s

136 m² / 1464 ft²

BLK 83 #04-01







Area includes A/C ledge, balcony, PES, private roof terrace and void (where applicable). Orientations and facings will differ depending on the unit you are purchasing. Please refer to the key plan. All plans are not to scale and are subject to changes as may be approved by the relevant authorities. All floor areas are estimates and are subject to final survey.



4-BEDROOM

#### 4-BEDROOM

#### TYPE D1

115 m² / 1238 ft²

#### BLK 83

#05-01 to #12-01



143 m² / 1539 ft²

BLK 83 #15-01











#### 4-BEDROOM

TYPE D2s

BLK 99

#03-29

125 m² / 1345 ft²

#### **TYPE D2p** 155 m² / 1668 ft²

BLK 89 #01-16

> AC LEDGE







Area includes A/C ledge, balcony, PES, private roof terrace and void (where applicable). Orientations and facings will differ depending on the unit you are purchasing. Please refer to the key plan. All plans are not to scale and are subject to changes as may be approved by the relevant authorities. All floor areas are estimates and are subject to final survey.



#### 4-BEDROOM

#### TYPE D2

122 m² / 1313 ft²

#### BLK 89

#02-16 to #15-16

#### BLK 99

#04-29 to #13-29 (MIRROR) #15-29 (MIRROR)



#### TYPE D2a

125 m² / 1345 ft²

BLK 99 #14-29





KEY PLAN







#### **TYPE D3p1** 154 m² / 1658 ft²

BLK 89

#01-13



**TYPE D3p2** 161 m<sup>2</sup> / 1733 ft<sup>2</sup>

BLK 85 #01-05







Area includes A/C ledge, balcony, PES, private roof terrace and void (where applicable). Or