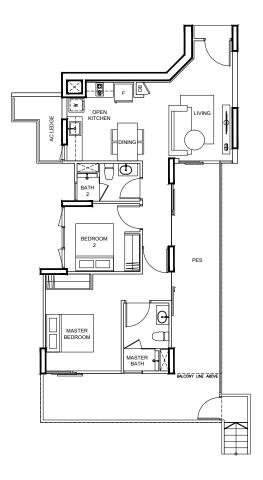

#### BLK 93

#02-23

**TYPE B4** 74 m² / 797 ft²

BLK 85 #03-07 TO #16-07

**TYPE B4a** 74 m<sup>2</sup> / 797 ft<sup>2</sup>

BLK 93

#03-23 TO #16-23

#### BLK 93

#02-22 TO #15-22

#### BLK 93

#02-21 (MIRROR)

#### BLK 93 #03-21 TO #15-21 (MIRROR)

BLK 97 #03-25 TO #15-25

BLK 99 #04-28 TO #15-28 (MIRROR)

#### BLK 93

#16-24 (MIRROR)

#### BLK 93

#16-22 (MIRROR)

LOWER LEVEL

UPPER LEVEL

Area includes A/C ledge, balcony, PES, private roof terrace and void (where applicable). Orientations and facings will differ depending on the unit you are purchasing. Please refer to the key plan. All plans are not to scale and are subject to changes as may be approved by the relevant authorities. All floor areas are estimates and are subject to final survey.

#### BLK 93

#16-21 (MIRROR)