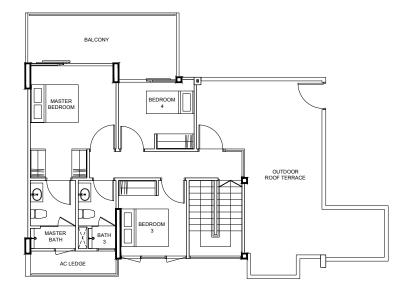

timates and are subject to final survey.



#### TYPE PH2

175 m² / 1884 ft²

BLK 97

#16-26





LOWER LEVEL

UPPER LEVEL





#### **TYPE PH3** 189 m² / 2034 ft²

#### BLK 83

#16-03



LOWER LEVEL



UPPER LEVEL





Area includes A/C ledge, balcony, PES, private roof terrace and void (where applicable). Orientations and facings will differ depending on the unit you are purchasing. Please refer to the key plan. All plans are not to scale and are subject to changes as may be approved by the relevant authorities. All floor areas are estimates and are subject to final survey.



#### TYPE PH4

200 m² / 2153 ft²

BLK 91

#16-17





LOWER LEVEL

UPPER LEVEL





#### TYPE PH5

207 m² / 2228 ft²

#### BLK 85

#16-06 (MIRROR)

#### BLK 87

#16-12

#### BLK 93

#16-22 (MIRROR)



LOWER LEVEL



UPPER LEVEL





Area includes A/C ledge, balcony, PES, private roof terrace and void (where applicable). Orientations and facings will differ depending on the unit you are purchasing. Please refer to the key plan. All plans are not to scale and are subject to changes as may be approved by the relevant authorities. All floor areas are estimates and are subject to final survey.



#### TYPE PH6

208 m² / 2239 ft²

BLK 91

#16-18





LOWER LEVEL

UPPER LEVEL





#### TYPE PH7

216 m² / 2325 ft²

BLK 83

#16-01



LOWER LEVEL

UPPER LEVEL



Area includes A/C ledge, balcony, PES, private roof terrace and void (where applicable). Orientations and facings will differ depending on the unit you are purchasing. Please refer to the key plan. All plans are not to scale and are subject to changes