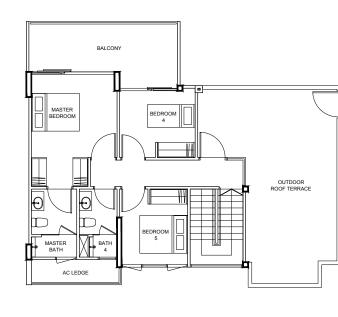

#### TYPE PH11

315 m² / 3391 ft²

#### BLK 83

#16-02

LOWER LEVEL

UPPER LEVEL

0 1 2 5 S C A L E 1 : 1 5 0

Area includes A/C ledge, balcony, PES, private roof terrace and void (where applicable). Orientations and facings will differ depending on the unit you are purchasing. Please refer to the key plan. All plans are not to scale and are subject to changes as may be approved by the relevant authorities. All floor areas are estimates and are subject to final survey. Developer: Publique Realty (Pasir Ris) Pte Ltd (Co. Reg. No. 201217238R) Tenure of Land: 99 Years wef 10 September 2012 Lot/Mukim No.: Lot 2915K MK 29 Developer License No.: C1058 Building Plan Approval No.: A 1506-00009-2012-BP01 dated 30 May 2013 Expected Date of TOP: 9 June 2017 Expected Date of Legal Completion: 9 June 2020