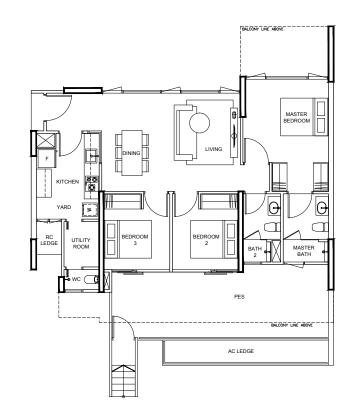

#### 4-BEDROOM

#### TYPE C4

101 m² / 1087 ft²

#### BLK 85

#03-06 to #15-06

#### BLK 87

#03-12 TO #15-12 (MIRROR)

#### BLK 93

#02-22 TO #15-22