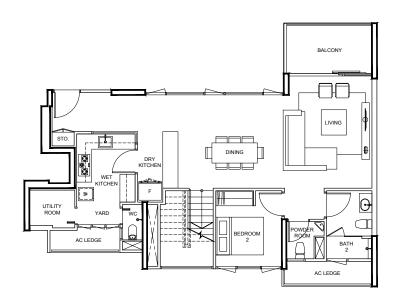

#### TYPE C2s

102 m² / 1098 ft²

**BLK 85** #02-08

#### TYPE C2 96 m² / 1033 ft²

BLK 85 #03-08 TO #15-08

BLK 87 #02-10 TO #15-10 (MIRROR)

BLK 89 #03-14 TO #15-14 (MIRROR)

BLK 93 #03-24 TO #15-24

BLK 99 #04-31 TO #15-31

Area includes A/C ledge, balcony, PES, private roof terrace and void (where applicable). Orientations and facings will differ depending on the unit you are purchasing. Please refer to the key plan. All plans are not to scale and are subject to changes as may be approved by the relevant authorities. All floor areas are estimates and are subject to final survey.