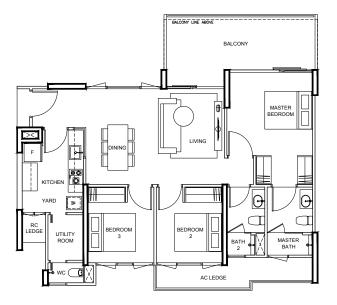

2-14 (MIRROR)

#### BLK 93

#02-24

BLK 99 #03-31



#### **TYPE C3p** 115 m<sup>2</sup> / 1238 ft<sup>2</sup>

BLK 97 #01-26









#### 3-BEDROOM

#### TYPE C3

97 m² / 1044 ft²

#### BLK 97

#02-26 TO #15-26



**TYPE C4p** 114 m<sup>2</sup> / 1227 ft<sup>2</sup>

BLK 93 #01-22







Area includes A/C ledge, balcony, PES, private roof terrace and void (where applicable). Orientations and facings will differ depending on the unit you are purchasing. Please refer to the key plan. All plans are not to scale and are subject to changes as may be approved by the relevant authorities. All floor areas are estimates and are subject to final survey.



#### 3-BEDROOM

#### 3-BEDROOM

#### **TYPE C4s1** 102 m<sup>2</sup> / 1098 ft<sup>2</sup>

#### BLK 85

#02-06

#### BLK 87

#02-12 (MIRROR)



#### **TYPE C4s2** 105 m<sup>2</sup> / 1130 ft<sup>2</sup>

BLK 97 #02-27









#### 4-BEDROOM

#### TYPE C4

101 m² / 1087 ft²

#### BLK 85

#03-06 to #15-06

#### BLK 87

#03-12 TO #15-12 (MIRROR)

#### BLK 93

#02-22 TO #15-22



#### TYPE D1s

136 m² / 1464 ft²

BLK 83 #04-01







Area includes A/C ledge, balcony, PES, private roof terrace and void (where applicable). Orientations and facings will differ depending on the unit you are purchasing. Please refer to the key plan. All plans are not to scale and are subject to changes as may be approved by the relevant authorities. All floor areas are estimates and are subject to final survey.



4-BEDROOM

#### 4-BEDROOM

#### TYPE D1

115 m² / 1238 ft²

#### BLK 83

#05-01 to #12-01



143 m² / 1539 ft²

BLK 83 #15-01











####