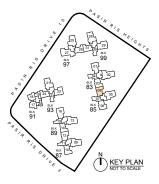

/ 797 ft²

#### BLK 83

#03-04 TO #16-04

**TYPE C1p** 116 m<sup>2</sup> / 1249 ft<sup>2</sup>

BLK 83 #01-03













#### **TYPE C1s** 102 m<sup>2</sup> / 1098 ft<sup>2</sup>

**BLK 83** #02-03



**TYPE C1** 97 m² / 1044 ft²

BLK 83 #03-03 TO #15-03







Area includes A/C ledge, balcony, PES, private roof terrace and void (where applicable). Orientations and facings will differ depending on the unit you are purchasing. Please refer to the key plan. All plans are not to scale and are subject to changes as may be approved by the relevant authorities. All floor areas are estimates and are subject to final survey.



#### 3-BEDROOM

#### 3-BEDROOM

#### **TYPE C2p1** 110 m² / 1184 ft²

#### BLK 87

#01-10

**TYPE C2p2** 117 m<sup>2</sup> / 1259 ft<sup>2</sup>

BLK 85 #01-08











#### 3-BEDROOM

#### TYPE C2s

102 m² / 1098 ft²

**BLK 85** #02-08



#### TYPE C2 96 m² / 1033 ft²

BLK 85 #03-08 TO #15-08

BLK 87 #02-10 TO #15-10 (MIRROR)

BLK 89 #03-14 TO #15-14 (MIRROR)

BLK 93 #03-24 TO #15-24

BLK 99 #04-31 TO #15-31







Area includes A/C ledge, balcony, PES, private roof terrace and void (where applicable). Orientations and facings will differ depending on the unit you are purchasing. Please refer to the key plan. All plans are not to scale and are subject to changes as may be approved by the relevant authorities. All floor areas are estimates and are subject to final survey.



3-BEDROOM

#### 3-BEDROOM

#### TYPE C2a

97 m² / 1044 ft²

#### BLK 89

#02-14 (MIRROR)

#### BLK 93

#02-24

BLK 99 #03-31



#### **TYPE C3p** 115 m<sup>2</sup> / 1238 ft<sup>2</