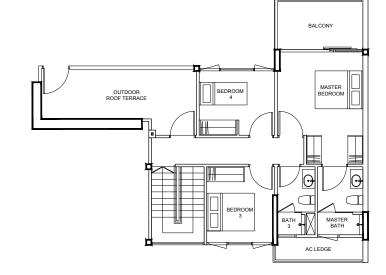

#### TYPE A1

44 m² / 474 ft²

BLK 91 #04-20 TO #15-20

**TYPE A2** 51 m<sup>2</sup> / 549 ft<sup>2</sup>

BLK 91 #04-19 TO #15-19

#### **TYPE A1s** 56 m² / 603 ft²

BLK 91 #03-20

**TYPE A2s** 60 m<sup>2</sup> / 646 ft<sup>2</sup>

BLK 91 #03-19

2-BEDROOM

#### 2-BEDROOM

#### **TYPE B2** 72 m<sup>2</sup> / 775 ft<sup>2</sup>

BLK 91 #04-17 TO #15-17

#### **TYPE B2a** 72 m<sup>2</sup> / 775 ft<sup>2</sup>

BLK 91 #04-18 TO #15-18

**TYPE B2as** 86 m<sup>2</sup> / 926 ft<sup>2</sup>

BLK 91 #03-18

Area includes A/C ledge, balcony, PES, private roof terrace and void (where applicable). Orientations and facings will differ depending on the unit you are purchasing. Please refer to the key plan. All plans are not to scale and are subject to changes as may be approved by the relevant authorities. All floor areas are estimates and are subject to final survey.

#### **TYPE B2s** 86 m² / 926 ft²

BLK 91 #03-17