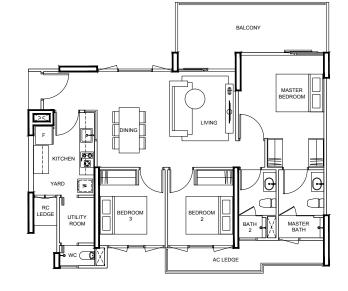

#### TYPE C2 96 m² / 1033 ft²

BLK 85 #03-08 TO #15-08

BLK 87 #02-10 TO #15-10 (MIRROR)

BLK 89 #03-14 TO #15-14 (MIRROR)

BLK 93 #03-24 TO #15-24

BLK 99 #04-31 TO #15-31

Area includes A/C ledge, balcony, PES, private roof terrace and void (where applicable). Orientations and facings will differ depending on the unit you are purchasing. Please refer to the key plan. All plans are not to scale and are subject to changes as may be approved by the relevant authorities. All floor areas are estimates and are subject to final survey.

#### 4-BEDROOM

#### TYPE C4

101 m² / 1087 ft²

#### BLK 85

#03-06 to #15-06

#### BLK 87

#03-12 TO #15-12 (MIRROR)

#### BLK 93

#02-22 TO #15-22