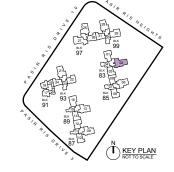

## BLK 87

#16-09

#### BLK 89

#16-13

#### BLK 93

#16-21 (MIRROR)

#### BLK 97

#16-25

#### BLK 99

#16-28 (MIRROR)



LOWER LEVEL



UPPER LEVEL





#### TYPE PH9

249 m² / 2680 ft²

#### BLK 89

#16-16 (MIRROR)

#### BLK 99

#16-29



LOWER LEVEL



UPPER LEVEL





Area includes A/C ledge, balcony, PES, private roof terrace and void (where applicable). Orientations and facings will differ depending on the unit you are purchasing. Please refer to the key plan. All plans are not to scale and are subject to changes as may be approved by the relevant authorities. All floor areas are estimates and are subject to final survey.



#### TYPE PH10

253 m² / 2723 ft²

BLK 97

#16-27





UPPER LEVEL







#### TYPE PH11

315 m² / 3391 ft²

#### BLK 83

#16-02



LOWER LEVEL



UPPER LEVEL



0 1 2 5 S C A L E 1 : 1 5 0

Area includes A/C ledge, balcony, PES, private roof terrace and void (where applicable). Orientations and facings will differ depending on the unit you are purchasing. Please refer to the key plan. All plans are not to scale and are subject to changes as may be approved by the relevant authorities. All floor areas are estimates and are subject to final survey. Developer: Publique Realty (Pasir Ris) Pte Ltd (Co. Reg. No. 201217238R) Tenure of Land: 99 Years wef 10 September 2012 Lot/Mukim No.: Lot 2915K MK 29 Developer License No.: C1058 Building Plan Approval No.: A 1506-00009-2012-BP01 dated 30 May 2013 Expected Date of TOP: 9 June 2017 Expected Date of Legal Completion: 9 June 2020

While every reasonable care has been taken in preparing this brochure and i