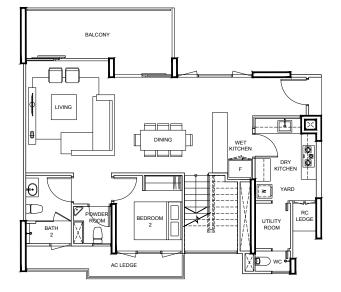

#### 2-BEDROOM

#### 2-BEDROOM

#05-30 TO #12-30 #16-30

**TYPE B3r** 97 m<sup>2</sup> / 1044 ft<sup>2</sup>

BLK 99 #15-30

92 m² / 990 ft²

#04-30

0 1 2 5 S C A L E 1 : 1 5 0

**BLK 85** #01-07

TYPE B5s 84 m² / 904 ft²

BLK 83 #02-04

2-BEDROOM