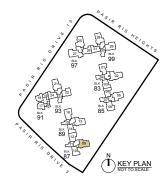

### SITEMAP

- MAIN DROP OFF А.
- В. ENTRANCE PAVILION
- STEAM ROOM AND CHANGING ROOMS C.
- CLUBHOUSE WITH FUNCTION ROOM D.
- E. GYM
- F. CABANA GARDEN
- G. POOL LOUNGE
- H. 50M LAP POOL
- JACUZZI
- SUN LOUNGE J.
- YOGA DECK K.
- AQUA GYM
- M. FOOT REFLEXOLOGY
- FUN POOL AND WADE POOL N.
- TENNIS COURT О.
- PLAYGROUND Ρ.
- 3G FITNESS CORNER Q.
- WOODBALL R.
- BBQ CORNER S.
- DINING PAVILION Τ.
- U. FITNESS CORNER
- CHESS LAWN V.
- W. BASEMENT ENTRY
- CLUBHOUSE DROP OFF Х.
- SIDE GATE Y.
- Ζ. SKY TERRACE WITH GYM AT LEVEL 13