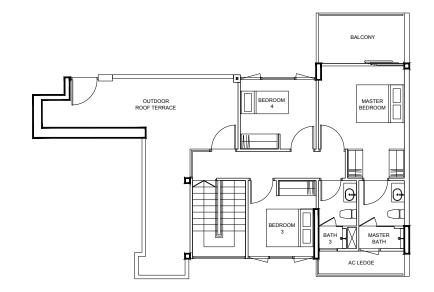

#### 4-BEDROOM

#### TYPE C4

101 m² / 1087 ft²

#### BLK 85

#03-06 to #15-06

#### BLK 87

#03-12 TO #15-12 (MIRROR)

#### BLK 93

#02-22 TO #15-22

#### TYPE D1s

136 m² / 1464 ft²

BLK 83 #04-01

Area includes A/C ledge, balcony, PES, private roof terrace and void (where applicable). Orientations and facings will differ depending on the unit you are purchasing. Please refer to the key plan. All plans are not to scale and are subject to changes as may be approved by the relevant authorities. All floor areas are estimates and are subject to final survey.

4-BEDROOM

#### TYPE D1

115 m² / 1238 ft²

#### BLK 83

#05-01 to #12-01

143 m² / 1539 ft²

BLK 83 #15-01