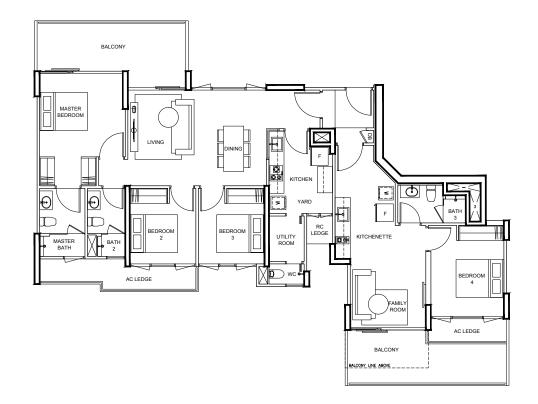

#### 4-BEDROOM (DUAL KEY)

#### TYPE DKs

157 m² / 1690 ft²

**BLK 97** #03-27

TYPE DK 150 m² / 1615 ft²

BLK 97 #04-27 TO #15-27

Area includes A/C ledge, balcony, PES, private roof terrace and void (where applicable). Orientations and facings will differ depending on the unit you are purchasing. Please refer to the key plan. All plans are not to scale and are subject to changes as may be approved by the relevant authorities. All floor areas are estimates and are subject to final survey.