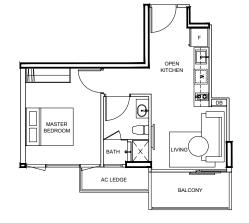

#### TYPE A1

44 m² / 474 ft²

BLK 91 #04-20 TO #15-20

**TYPE A2** 51 m<sup>2</sup> / 549 ft<sup>2</sup>

BLK 91 #04-19 TO #15-19

#### **TYPE A1s** 56 m² / 603 ft²

BLK 91 #03-20

**TYPE A2s** 60 m<sup>2</sup> / 646 ft<sup>2</sup>

BLK 91 #03-19

2-BEDROOM