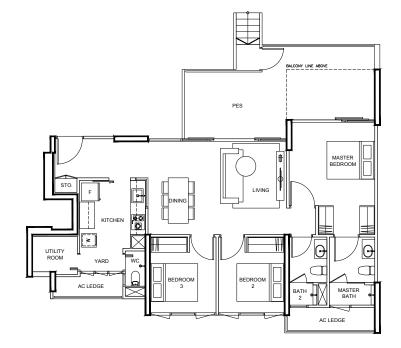

#### 3-BEDROOM

#### TYPE B5

74 m² / 797 ft²

#### BLK 83

#03-04 TO #16-04

**TYPE C1p** 116 m<sup>2</sup> / 1249 ft<sup>2</sup>

BLK 83 #01-03

#### **TYPE C1s** 102 m<sup>2</sup> / 1098 ft<sup>2</sup>

**BLK 83** #02-03

**TYPE C1** 97 m² / 1044 ft²

BLK 83 #03-03 TO #15-03

Area includes A/C ledge, balcony, PES, private roof terrace and void (where applicable). Orientations and facings will differ depending on the unit you are purchasing. Please refer to the key plan. All plans are not to scale and are subject to changes as may be approved by the relevant authorities. All floor areas are estimates and are subject to final survey.