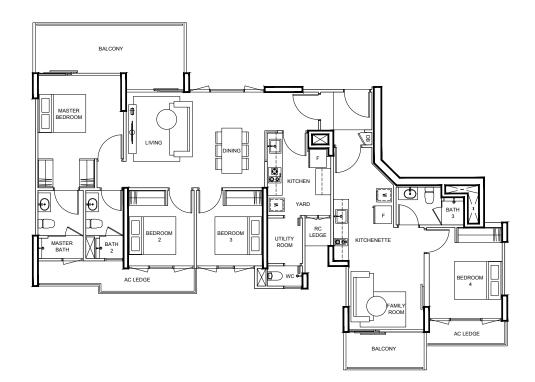

#### 4-BEDROOM (DUAL KEY)

#### TYPE DKs

157 m² / 1690 ft²

**BLK 97** #03-27

TYPE DK 150 m² / 1615 ft²

BLK 97 #04-27 TO #15-27

Area includes A/C ledge, balcony, PES, private roof terrace and void (where applicable). Orientations and facings will differ depending on the unit you are purchasing. Please refer to the key plan. All plans are not to scale and are subject to changes as may be approved by the relevant authorities. All floor areas are estimates and are subject to final survey.