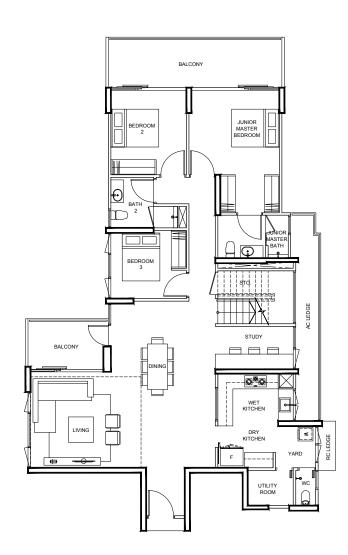

#### 2-BEDROOM

#05-30 TO #12-30 #16-30

**TYPE B3r** 97 m<sup>2</sup> / 1044 ft<sup>2</sup>

BLK 99 #15-30

92 m² / 990 ft²

#04-30

0 1 2 5 S C A L E 1 : 1 5 0

**BLK 85** #01-07

Area includes A/C ledge, balcony, PES, private roof terrace and void (where applicable). Orientations and facings will differ depending on the unit you are purchasing. Please refer to the key plan. All plans are not to scale and are subject to changes as may be approved by the relevant authorities. All floor areas are estimates and are subject to final survey.