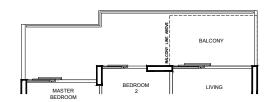

#### **TYPE B2** 72 m<sup>2</sup> / 775 ft<sup>2</sup>

BLK 91 #04-17 TO #15-17

#### **TYPE B2a** 72 m<sup>2</sup> / 775 ft<sup>2</sup>

BLK 91 #04-18 TO #15-18

**TYPE B2as** 86 m<sup>2</sup> / 926 ft<sup>2</sup>

BLK 91 #03-18

Area includes A/C ledge, balcony, PES, private roof terrace and void (where applicable). Orientations and facings will differ depending on the unit you are purchasing. Please refer to the key plan. All plans are not to scale and are subject to changes as may be approved by the relevant authorities. All floor areas are estimates and are subject to final survey.

#### **TYPE B2s** 86 m² / 926 ft²

BLK 91 #03-17