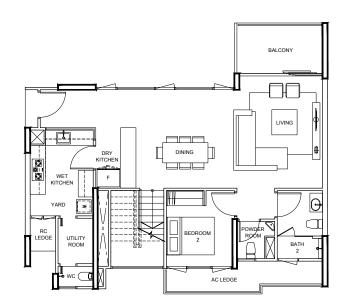

#### 3-BEDROOM

#### TYPE B5

74 m² / 797 ft²

#### BLK 83

#03-04 TO #16-04

**TYPE C1p** 116 m<sup>2</sup> / 1249 ft<sup>2</sup>

BLK 83 #01-03

#### **TYPE C1s** 102 m<sup>2</sup> / 1098 ft<sup>2</sup>

**BLK 83** #02-03

**TYPE C1** 97 m² / 1044 ft²

BLK 83 #03-03 TO #15-03

Area includes A/C ledge, balcony, PES, private roof terrace and void (where applicable). Orientations and facings will differ depending on the unit you are purchasing. Please refer to the key plan. All plans are not to scale and are subject to changes as may be approved by the relevant authorities. All floor areas are estimates and are subject to final survey.