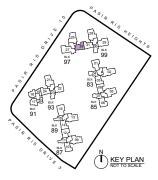

### UNIT DISTRIBUTION CHART

#### BLOCK 83

| UNITS | 01     | 02   | 03  | 04  |
|-------|--------|------|-----|-----|
| 16th  | PH7    | PH11 | PH3 | B5  |
| 15th  | D1r    | E1   | C1  | B5  |
| 14th  | sky    | E1   | C1  | B5  |
| 13th  | bridge | E1   | C1  | B5  |
| 12th  | D1     | E1   | C1  | B5  |
| 11th  | D1     | E1   | C1  | B5  |
| 10th  | D1     | E1   | C1  | B5  |
| 9th   | D1     | E1   | C1  | B5  |
| 8th   | D1     | E1   | C1  | B5  |
| 7th   | D1     | E1   | C1  | B5  |
| 6th   | D1     | E1   | C1  | B5  |
| 5th   | D1     | E1   | C1  | B5  |
| 4th   | D1s    | E1   | C1  | B5  |
| Зrd   |        | E1s  | C1  | B5  |
| 2nd   |        |      | C1s | B5s |
| 1st   |        |      | C1p | B5p |

#### BLOCK 85

| UNITS | 05   | 06   | 07   | 08   |
|-------|------|------|------|------|
| 16th  | PH8  | PH5  | B4   | PH1  |
| 15th  | D3   | C4   | B4   | C2   |
| 14th  | D3   | C4   | B4   | C2   |
| 13th  | D3   | C4   | B4   | C2   |
| 12th  | D3   | C4   | B4   | C2   |
| 11th  | D3   | C4   | B4   | C2   |
| 10th  | D3   | C4   | B4   | C2   |
| 9th   | D3   | C4   | B4   | C2   |
| 8th   | D3   | C4   | B4   | C2   |
| 7th   | D3   | C4   | B4   | C2   |
| 6th   | D3   | C4   | B4   | C2   |
| 5th   | D3   | C4   | B4   | C2   |
| 4th   | D3   | C4   | B4   | C2   |
| Зrd   | D3   | C4   | B4   | C2   |
| 2nd   | D3s2 | C4s1 | B4s  | C2s  |
| 1st   | D3p2 |      | B4p1 | C2p2 |

#### BLOCK 91

| UNITS | 17  | 18   | 19  | 20  |
|-------|-----|------|-----|-----|
| 16th  | PH4 | PH6  |     |     |
| 15th  | B2  | B2a  | A2  | A1  |
| 14th  | B2  | B2a  | A2  | A1  |
| 13th  | B2  | B2a  | A2  | A1  |
| 12th  | B2  | B2a  | A2  | A1  |
| 11th  | B2  | B2a  | A2  | A1  |
| 10th  | B2  | B2a  | A2  | A1  |
| 9th   | B2  | B2a  | A2  | A1  |
| 8th   | B2  | B2a  | A2  | A1  |
| 7th   | B2  | B2a  | A2  | A1  |
| 6th   | B2  | B2a  | A2  | A1  |
| 5th   | B2  | B2a  | A2  | A1  |
| 4th   | B2  | B2a  | A2  | A1  |
| Зrd   | B2s | B2as | A2s | A1s |
| 2nd   |     |      |     |     |
| 1st   |     |      |     |     |

#### BLOCK 93

| UNTS | 21   | 22  | 23   | 24  |
|------|------|-----|------|-----|
| 16th | PH8  | PH5 | B4a  | PH1 |
| 15th | D3   | C4  | B4a  | C2  |
| 14th | D3   | C4  | B4a  | C2  |
| 13th | D3   | C4  | B4a  | C2  |
| 12th | D3   | C4  | B4a  | C2  |
| 11th | D3   | C4  | B4a  | C2  |
| 10th | D3   | C4  | B4a  | C2  |
| 9th  | D3   | C4  | B4a  | C2  |
| 8th  | D3   | C4  | B4a  | C2  |
| 7th  | D3   | C4  | B4a  | C2  |
| 6th  | D3   | C4  | B4a  | C2  |
| 5th  | D3   | C4  | B4a  | C2  |
| 4th  | D3   | C4  | B4a  | C2  |
| Зrd  | D3   | C4  | B4a  | C2  |
| 2nd  | D3s2 | C4  | B4s  | C2a |
| 1st  | D3p4 | C4p | B4p2 |     |

#### BLOCK 87

| UNITS | 09   | 10   | 11   | 12   |
|-------|------|------|------|------|
| 16th  | PH8  | PH1  | B1   | PH5  |
| 15th  | D3   | C2   | B1   | C4   |
| 14th  | D3   | C2   | B1   | C4   |
| 13th  | D3   | C2   | B1   | C4   |
| 12th  | D3   | C2   | B1   | C4   |
| 11th  | D3   | C2   | B1   | C4   |
| 10th  | D3   | C2   | B1   | C4   |
| 9th   | D3   | C2   | B1   | C4   |
| 8th   | D3   | C2   | B1   | C4   |
| 7th   | D3   | C2   | B1   | C4   |
| 6th   | D3   | C2   | B1   | C4   |
| 5th   | D3   | C2   | B1   | C4   |
| 4th   | D3   | C2   | B1   | C4   |
| 3rd   | D3   | C2   | B1   | C4   |
| 2nd   | D3s2 | C2   | B1s  | C4s1 |
| 1st   | D3p5 | C2p1 | B1p1 |      |

#### BLOCK 97

| UNITS | 25   | 26  | 27   |
|-------|------|-----|------|
| 16th  | PH8  | PH2 | PH10 |
| 15th  | D3   | C3  | DK   |
| 14th  | D3   | СЗ  | DK   |
| 13th  | D3   | СЗ  | DK   |
| 12th  | D3   | СЗ  | DK   |
| 11th  | D3   | СЗ  | DK   |
| 10th  | D3   | СЗ  | DK   |
| 9th   | D3   | СЗ  | DK   |
| 8th   | D3   | СЗ  | DK   |
| 7th   | D3   | СЗ  | DK   |
| 6th   | D3   | СЗ  | DK   |
| 5th   | D3   | СЗ  | DK   |
| 4th   | D3   | СЗ  | DK   |
| 3rd   | D3   | СЗ  | DKs  |
| 2nd   | D3s2 | СЗ  | C4s2 |
| 1st   | D3p3 | СЗр |      |

#### BLOCK 89

| UNITS | 13   | 14  | 15   |  |  |
|-------|------|-----|------|--|--|
| 16th  | PH8  | PH1 | B1   |  |  |
| 15th  | D3   | C2  | B1   |  |  |
| 14th  | D3   | C2  | B1   |  |  |
| 13th  | D3   | C2  | B1   |  |  |
| 12th  | D3   | C2  | B1   |  |  |
| 11th  | D3   | C2  | B1   |  |  |
| 10th  | D3   | C2  | B1   |  |  |
| 9th   | D3   | C2  | B1   |  |  |
| 8th   | D3   | C2  | B1   |  |  |
| 7th   | D3   | C2  | B1   |  |  |
| 6th   | D3   | C2  | B1   |  |  |
| 5th   | D3   | C2  | B1   |  |  |
| 4th   | D3   | C2  | B1   |  |  |
| Зrd   | D3   | C2  | B1   |  |  |
| 2nd   | D3s2 | C2a | B1s  |  |  |
| 1st   | D3p1 |     | B1p2 |  |  |

#### BLOCK 99

| BEGGI |      |     |        |     |  |
|-------|------|-----|--------|-----|--|
| UNITS | 28   | 29  | 30     | 31  |  |
| 16th  | PH8  | PH9 | B3     | PH1 |  |
| 15th  | D3   | D2  | B3r    | C2  |  |
| 14th  | D3   | D2a | sky    | C2  |  |
| 13th  | D3   | D2  | bridge | C2  |  |
| 12th  | D3   | D2  | B3     | C2  |  |
| 11th  | D3   | D2  | B3     | C2  |  |
| 10th  | D3   | D2  | B3     | C2  |  |
| 9th   | D3   | D2  | B3     | C2  |  |
| 8th   | D3   | D2  | B3     | C2  |  |
| 7th   | D3   | D2  | B3     | C2  |  |
| 6th   | D3   | D2  | B3     | C2  |  |
| 5th   | D3   | D2  | B3     | C2  |  |
| 4th   | D3   | D2  | B3s    | C2  |  |
| Зrd   | D3s1 | D2s |        | C2a |  |
| 2nd   |      |     |        |     |  |
| 1st   |      |     |        |     |  |

LEGEND

1 BEDROOM 2 BEDROOM 3 BEDROOM 4 BEDROOM (DUAL KEY) 4 BEDROOM 5 BEDROOM PENTHOUSE