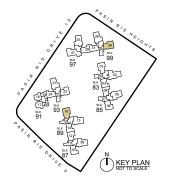

D1

115 m² / 1238 ft²

#### BLK 83

#05-01 to #12-01



143 m² / 1539 ft²

BLK 83 #15-01











#### 4-BEDROOM

TYPE D2s

BLK 99

#03-29

125 m² / 1345 ft²

#### **TYPE D2p** 155 m² / 1668 ft²

BLK 89 #01-16

> AC LEDGE







Area includes A/C ledge, balcony, PES, private roof terrace and void (where applicable). Orientations and facings will differ depending on the unit you are purchasing. Please refer to the key plan. All plans are not to scale and are subject to changes as may be approved by the relevant authorities. All floor areas are estimates and are subject to final survey.



#### 4-BEDROOM

#### TYPE D2

122 m² / 1313 ft²

#### BLK 89

#02-16 to #15-16

#### BLK 99

#04-29 to #13-29 (MIRROR) #15-29 (MIRROR)



#### TYPE D2a

125 m² / 1345 ft²

BLK 99 #14-29





KEY PLAN







#### **TYPE D3p1** 154 m² / 1658 ft²

BLK 89

#01-13



**TYPE D3p2** 161 m<sup>2</sup> / 1733 ft<sup>2</sup>

BLK 85 #01-05







Area includes A/C ledge, balcony, PES, private roof terrace and void (where applicable). Orientations and facings will differ depending on the unit you are purchasing. Please refer to the key plan. All plans are not to scale and are subject to changes as may be approved by the relevant authorities. All floor areas are estimates and are subject to final survey.



#### 4-BEDROOM

#### **TYPE D3p3** 163 m<sup>2</sup> / 1755 ft<sup>2</sup>

#### BLK 97

#01-25





BLK 93 #01-21





Area includes A/C ledge, balcony, PES, private roof terrace and void (where applicable). Orientations and facings will differ depending on the unit you are purchasing. Please ref