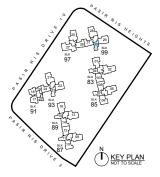

### SITEMAP

- MAIN DROP OFF А.
- В. ENTRANCE PAVILION
- STEAM ROOM AND CHANGING ROOMS C.
- CLUBHOUSE WITH FUNCTION ROOM D.
- E. GYM
- F. CABANA GARDEN
- G. POOL LOUNGE
- H. 50M LAP POOL
- JACUZZI
- SUN LOUNGE J.
- YOGA DECK K.
- AQUA GYM
- M. FOOT REFLEXOLOGY
- FUN POOL AND WADE POOL N.
- TENNIS COURT О.
- PLAYGROUND Ρ.
- 3G FITNESS CORNER Q.
- WOODBALL R.
- BBQ CORNER S.
- DINING PAVILION Τ.
- U. FITNESS CORNER
- CHESS LAWN V.
- W. BASEMENT ENTRY
- CLUBHOUSE DROP OFF Х.
- SIDE GATE Y.
- Ζ. SKY TERRACE WITH GYM AT LEVEL 13

#### TYPE D2a

125 m² / 1345 ft²

BLK 99 #14-29

KEY PLAN

KEY PLAN