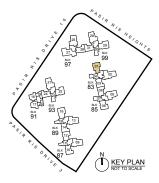

ROR)



#### **TYPE C4s2** 105 m<sup>2</sup> / 1130 ft<sup>2</sup>

BLK 97 #02-27









#### 4-BEDROOM

#### TYPE C4

101 m² / 1087 ft²

#### BLK 85

#03-06 to #15-06

#### BLK 87

#03-12 TO #15-12 (MIRROR)

#### BLK 93

#02-22 TO #15-22



#### TYPE D1s

136 m² / 1464 ft²

BLK 83 #04-01







Area includes A/C ledge, balcony, PES, private roof terrace and void (where applicable). Orientations and facings will differ depending on the unit you are purchasing. Please refer to the key plan. All plans are not to scale and are subject to changes as may be approved by the relevant authorities. All floor areas are estimates and are subject to final survey.



4-BEDROOM

#### 4-BEDROOM

#### TYPE D1

115 m² / 1238 ft²

#### BLK 83

#05-01 to #12-01



143 m² / 1539 ft²

BLK 83 #15-01











#### 4-BEDROOM

TYPE D2s

BLK 99

#03-29

125 m² / 1345 ft²

#### **TYPE D2p** 155 m² / 1668 ft²

BLK 89 #01-16

> AC LEDGE







Area includes A/C ledge, balcony, PES, private roof terrace and void (where applicable). Orientations and facings will differ depending on the unit you are purchasing. Please refer to the key plan. All plans are not to scale and are subject to changes as may be approved by the relevant authorities. All floor areas are estimates and are subject to final survey.



#### 4-BEDROOM

#### TYPE D2

122 m² / 1313 ft²

#### BLK 89

#02-16 to #15-16

#### BLK 99

#04-29 to #13-29 (MIRROR) #15-29 (MIRROR)



#### TYPE D2a

125 m² / 1345 ft²

BLK 99 #14-29





KEY PLAN







#### **TYPE D3p1** 154 m² / 1658 ft²

BLK 89

#01-13



**TYPE D3p2** 161 m<sup>2</sup> / 1733