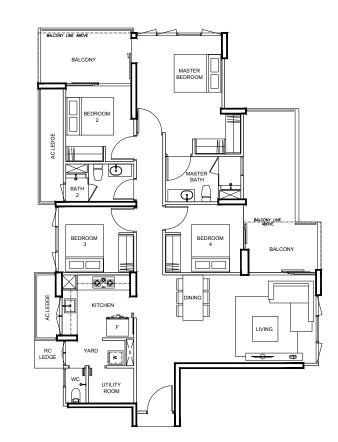

#### 4-BEDROOM

TYPE D2s

BLK 99

#03-29

125 m² / 1345 ft²

#### **TYPE D2p** 155 m² / 1668 ft²

BLK 89 #01-16

> AC LEDGE

Area includes A/C ledge, balcony, PES, private roof terrace and void (where applicable). Orientations and facings will differ depending on the unit you are purchasing. Please refer to the key plan. All plans are not to scale and are subject to changes as may be approved by the relevant authorities. All floor areas are estimates and are subject to final survey.

#### 4-BEDROOM

#### TYPE D2

122 m² / 1313 ft²

#### BLK 89

#02-16 to #15-16

#### BLK 99

#04-29 to #13-29 (MIRROR) #15-29 (MIRROR)

#### TYPE D2a

125 m² / 1345 ft²

BLK 99 #14-29

KEY PLAN