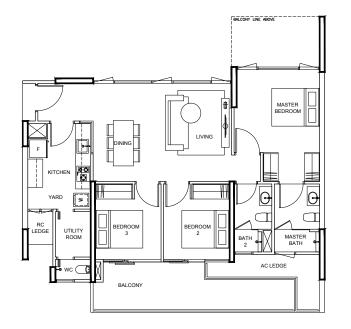

#### 2-BEDROOM

#05-30 TO #12-30 #16-30

**TYPE B3r** 97 m<sup>2</sup> / 1044 ft<sup>2</sup>

BLK 99 #15-30

92 m² / 990 ft²

#04-30

0 1 2 5 S C A L E 1 : 1 5 0

**BLK 85** #01-07

Area includes A/C ledge, balcony, PES, private roof terrace and void (where applicable). Orientations and facings will differ depending on the unit you are purchasing. Please refer to the key plan. All plans are not to scale and are subject to changes as may be approved by the relevant authorities. All floor areas are estimates and are subject to final survey.