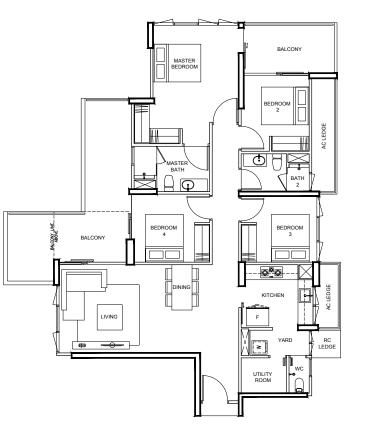

bject to changes as may be approved by the relevant authorities. All floor areas are estimates and are subject to final survey.

KEY PLAN





#### **TYPE D3p5** 165 m² / 1776 ft²

BLK 87

#01-09



TYPE D3s1 136 m² / 1464 ft²

BLK 99 #03-28







Area includes A/C ledge, balcony, PES, private roof terrace and void (where applicable). Orientations and facings will differ depending on the unit you are purchasing. Please refer to the key plan. All plans are not to scale and are subject to changes as may be approved by the relevant authorities. All floor areas are estimates and are subject to final survey.



#### 4-BEDROOM

#### 4-BEDROOM

#### TYPE D3s2

140 m² / 1507 ft²

#### BLK 85

#02-05 (MIRROR)

#### BLK 87

#02-09

BLK 89

#02-13

#### BLK 93

#02-21 (MIRROR)

#### BLK 97

#02-25



#### TYPE D3

125 m² / 1345 ft²

#### BLK 85

#03-05 TO #15-05 (MIRROR)

BLK 87 #03-09 TO #15-09

BLK 89 #03-13 TO #15-13

#### BLK 93 #03-21 TO #15-21 (MIRROR)

BLK 97 #03-25 TO #15-25

BLK 99 #04-28 TO #15-28 (MIRROR)









#### 4-BEDROOM (DUAL KEY)

#### TYPE DKs

157 m² / 1690 ft²

**BLK 97** #03-27



TYPE DK 150 m² / 1615 ft²

BLK 97 #04-27 TO #15-27







Area includes A/C ledge, balcony, PES, private roof terrace and void (where applicable). Orientations and facings will differ depending on the unit you are purchasing. Please refer to the key plan. All plans are not to scale and are subject to changes as may be approved by the relevant authorities. All floor areas are estimates and are subject to final survey.



5-BEDROOM

#### 5-BEDROOM

#### TYPE E1S

181 m² / 1948 ft²

##