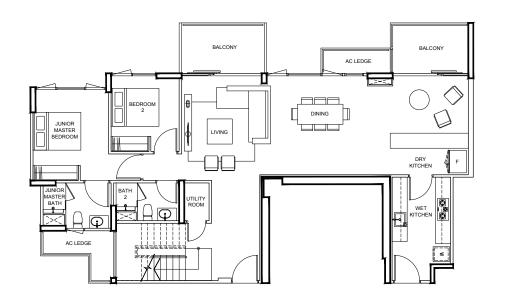

#### **TYPE D2p** 155 m² / 1668 ft²

BLK 89 #01-16

> AC LEDGE

Area includes A/C ledge, balcony, PES, private roof terrace and void (where applicable). Orientations and facings will differ depending on the unit you are purchasing. Please refer to the key plan. All plans are not to scale and are subject to changes as may be approved by the relevant authorities. All floor areas are estimates and are subject to final survey.

#### BLK 89

#02-16 to #15-16

#### BLK 99

#04-29 to #13-29 (MIRROR) #15-29 (MIRROR)