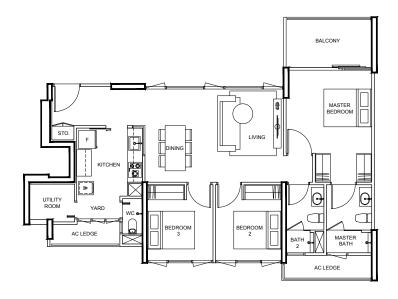

#### 3-BEDROOM

#### TYPE B5

74 m² / 797 ft²

#### BLK 83

#03-04 TO #16-04

**TYPE C1p** 116 m<sup>2</sup> / 1249 ft<sup>2</sup>

BLK 83 #01-03

#### **TYPE C1s** 102 m<sup>2</sup> / 1098 ft<sup>2</sup>

**BLK 83** #02-03

**TYPE C1** 97 m² / 1044 ft²

BLK 83 #03-03 TO #15-03

Area includes A/C ledge, balcony, PES, private roof terrace and void (where applicable). Orientations and facings will differ depending on the unit you are purchasing. Please refer to the key plan. All plans are not to scale and are subject to changes as may be approved by the relevant authorities. All floor areas are estimates and are subject to final survey.