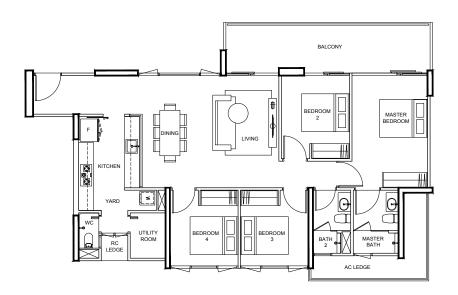

Area includes A/C ledge, balcony, PES, private roof terrace and void (where applicable). Orientations and facings will differ depending on the unit you are purchasing. Please refer to the key plan. All plans are not to scale and are subject to changes as may be approved by the relevant authorities. All floor areas are estimates and are subject to final survey.