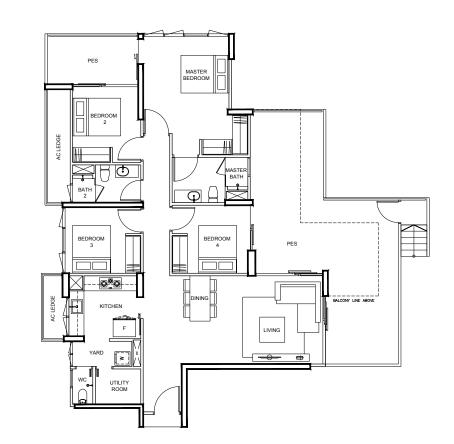

#### 4-BEDROOM

TYPE D2s

BLK 99

#03-29

125 m² / 1345 ft²

#### **TYPE D2p** 155 m² / 1668 ft²

BLK 89 #01-16

> AC LEDGE

Area includes A/C ledge, balcony, PES, private roof terrace and void (where applicable). Orientations and facings will differ depending on the unit you are purchasing. Please refer to the key plan. All plans are not to scale and are subject to changes as may be approved by the relevant authorities. All floor areas are estimates and are subject to final survey.

#### 4-BEDROOM

#### TYPE D2

122 m² / 1313 ft²

#### BLK 89

#02-16 to #15-16

#### BLK 99

#04-29 to #13-29 (MIRROR) #15-29 (MIRROR)

#### TYPE D2a

125 m² / 1345 ft²

BLK 99 #14-29

KEY PLAN