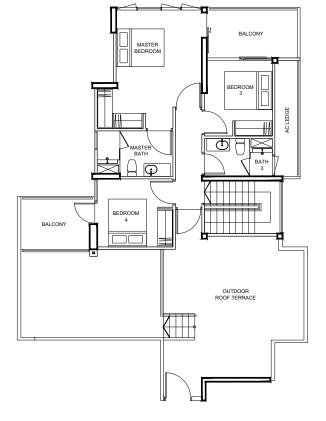

#### 4-BEDROOM

TYPE D2s

BLK 99

#03-29

125 m² / 1345 ft²

#### **TYPE D2p** 155 m² / 1668 ft²

BLK 89 #01-16

> AC LEDGE

Area includes A/C ledge, balcony, PES, private roof terrace and void (where applicable). Orientations and facings will differ depending on the unit you are purchasing. Please refer to the key plan. All plans are not to scale and are subject to changes as may be approved by the relevant authorities. All floor areas are estimates and are subject to final survey.