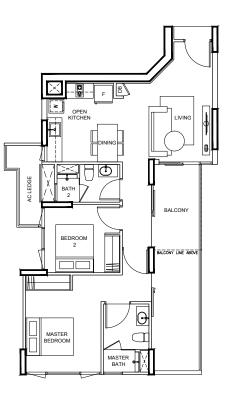

#### BLK 93

#02-23

**TYPE B4** 74 m² / 797 ft²

BLK 85 #03-07 TO #16-07

**TYPE B4a** 74 m<sup>2</sup> / 797 ft<sup>2</sup>

BLK 93

#03-23 TO #16-23

#### BLK 93

#02-22 TO #15-22

#### BLK 93

#02-21 (MIRROR)

#### BLK 93 #03-21 TO #15-21 (MIRROR)

BLK 97 #03-25 TO #15-25

BLK 99 #04-28 TO #15-28 (MIRROR)

#### BLK 93

#16-24 (MIRROR)

#### BLK 93

#16-22 (MIRROR)

LOWER LEVEL

UPPER LEVEL

Area includes A/C ledge, balcony, PES, private roof terrace and void (where applicable). Orientations and facings will differ depending on the unit you are purchasing. Please refer to the key plan. All plans are not to scale and are subject to changes as may be approved by the relevant authorities. All floor areas are estimates and are subject to final survey.

#### BLK 93

#16-21 (MIRROR)