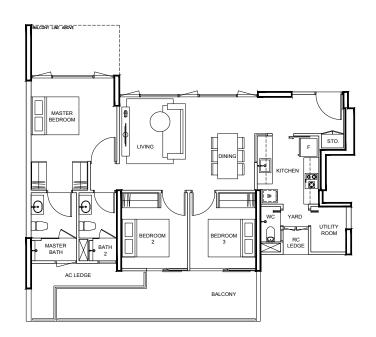

#### TYPE D3

125 m² / 1345 ft²

#### BLK 85

#03-05 TO #15-05 (MIRROR)

BLK 87 #03-09 TO #15-09

BLK 89 #03-13 TO #15-13

#### BLK 93 #03-21 TO #15-21 (MIRROR)

BLK 97 #03-25 TO #15-25

BLK 99 #04-28 TO #15-28 (MIRROR)