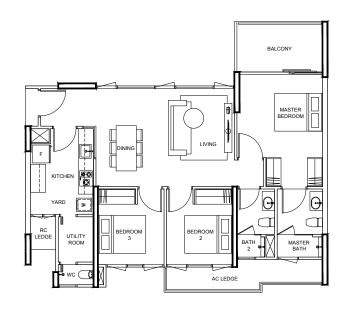

#### 2-BEDROOM

#05-30 TO #12-30 #16-30

**TYPE B3r** 97 m<sup>2</sup> / 1044 ft<sup>2</sup>

BLK 99 #15-30

92 m² / 990 ft²

#04-30

0 1 2 5 S C A L E 1 : 1 5 0

**BLK 85** #01-07

Area includes A/C ledge, balcony, PES, private roof terrace and void (where applicable). Orientations and facings will differ depending on the unit you are purchasing. Please refer to the key plan. All plans are not to scale and are subject to changes as may be approved by the relevant authorities. All floor areas are estimates and are subject to final survey.