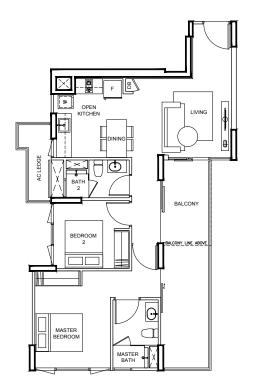

#### TYPE A1

44 m² / 474 ft²

BLK 91 #04-20 TO #15-20

**TYPE A2** 51 m<sup>2</sup> / 549 ft<sup>2</sup>

BLK 91 #04-19 TO #15-19

#### **TYPE A1s** 56 m² / 603 ft²

BLK 91 #03-20

**TYPE A2s** 60 m<sup>2</sup> / 646 ft<sup>2</sup>

BLK 91 #03-19

2-BEDROOM

#### 2-BEDROOM

#### **TYPE B2** 72 m<sup>2</sup> / 775 ft<sup>2</sup>

BLK 91 #04-17 TO #15-17

#### **TYPE B2a** 72 m<sup>2</sup> / 775 ft<sup>2</sup>

BLK 91 #04-18 TO #15-18

**TYPE B2as** 86 m<sup>2</sup> / 926 ft<sup>2</sup>

BLK 91 #03-18

Area includes A/C ledge, balcony, PES, private roof terrace and void (where applicable). Orientations and facings will differ depending on the unit you are purchasing. Please refer to the key plan. All plans are not to scale and are subject to changes as may be approved by the relevant authorities. All floor areas are estimates and are subject to final survey.

#### **TYPE B2s** 86 m² / 926 ft²

BLK 91 #03-17