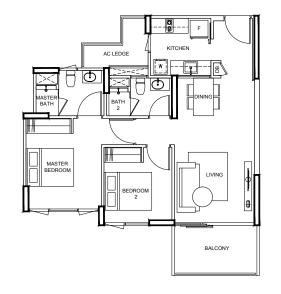

#### **TYPE B2** 72 m<sup>2</sup> / 775 ft<sup>2</sup>

BLK 91 #04-17 TO #15-17

#### **TYPE B2a** 72 m<sup>2</sup> / 775 ft<sup>2</sup>

BLK 91 #04-18 TO #15-18

**TYPE B2as** 86 m<sup>2</sup> / 926 ft<sup>2</sup>

BLK 91 #03-18

Area includes A/C ledge, balcony, PES, private roof terrace and void (where applicable). Orientations and facings will differ depending on the unit you are purchasing. Please refer to the key plan. All plans are not to scale and are subject to changes as may be approved by the relevant authorities. All floor areas are estimates and are subject to final survey.

#### **TYPE B2s** 86 m² / 926 ft²

BLK 91 #03-17