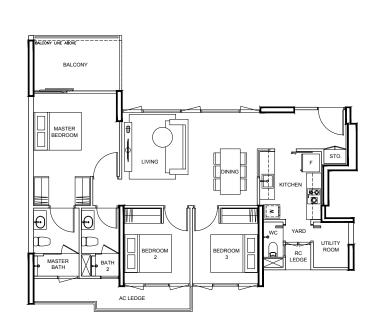

Disclaimer: Please note that the boundary lines of the units set out herein are not a representation of the boundary lines of the actual units. Unit type shading only applies to typical units.

Area includes A/C ledge, balcony, PES, private roof terrace and void (where applicable). Orientations and facings will differ depending on the unit you are purchasing. Please refer to the key plan. All plans are not to scale and are subject to changes as may be approved by the relevant authorities. All floor areas are estimates and are subject to final survey.