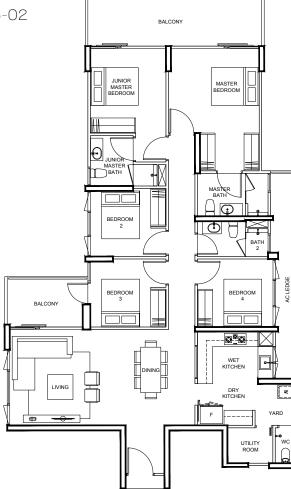

#### 2-BEDROOM

#05-30 TO #12-30 #16-30

**TYPE B3r** 97 m<sup>2</sup> / 1044 ft<sup>2</sup>

BLK 99 #15-30

92 m² / 990 ft²

#04-30

0 1 2 5 S C A L E 1 : 1 5 0

**BLK 85** #01-07

Area includes A/C ledge, balcony, PES, private roof terrace and void (where applicable). Orientations and facings will differ depending on the unit you are purchasing. Please refer to the key plan. All plans are not to scale and are subject to changes as may be approved by the relevant authorities. All floor areas are estimates and are subject to final survey.