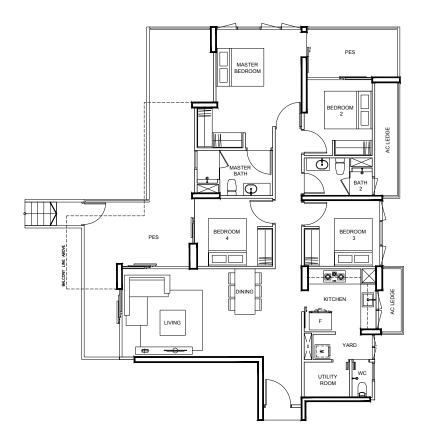

#### TYPE A1

44 m² / 474 ft²

BLK 91 #04-20 TO #15-20

**TYPE A2** 51 m<sup>2</sup> / 549 ft<sup>2</sup>

BLK 91 #04-19 TO #15-19

#### **TYPE A1s** 56 m² / 603 ft²

BLK 91 #03-20

**TYPE A2s** 60 m<sup>2</sup> / 646 ft<sup>2</sup>

BLK 91 #03-19

2-BEDROOM

#### 2-BEDROOM

#### **TYPE B2** 72 m<sup>2</sup> / 775 ft<sup>2</sup>

BLK 91 #04-17 TO #15-17

#### **TYPE B2a** 72 m<sup>2</sup> / 775 ft<sup>2</sup>

BLK 91 #04-18 TO #15-18

**TYPE B2as** 86 m<sup>2</sup> / 926 ft<sup>2</sup>

BLK 91 #03-18

Area includes A/C ledge, balcony, PES, private roof terrace and void (where applicable). Orientations and facings will differ depending on the unit you are purchasing. Please refer to the key plan. All plans are not to scale and are subject to changes as may be approved by the relevant authorities. All floor areas are estimates and are subject to final survey.

#### **TYPE B2s** 86 m² / 926 ft²

BLK 91 #03-17