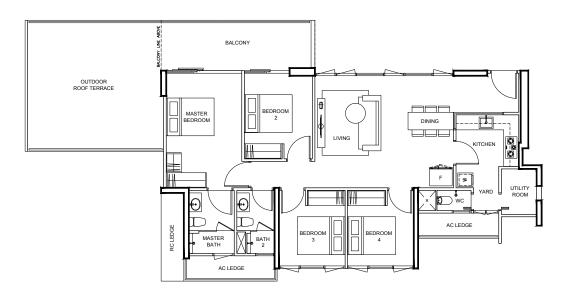

#### **TYPE D2p** 155 m² / 1668 ft²

BLK 89 #01-16

> AC LEDGE

Area includes A/C ledge, balcony, PES, private roof terrace and void (where applicable). Orientations and facings will differ depending on the unit you are purchasing. Please refer to the key plan. All plans are not to scale and are subject to changes as may be approved by the relevant authorities. All floor areas are estimates and are subject to final survey.

#### BLK 89

#02-16 to #15-16