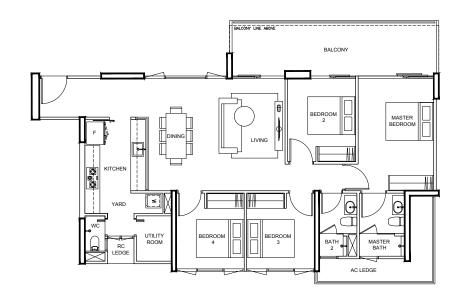

#### 2-BEDROOM

#05-30 TO #12-30 #16-30

**TYPE B3r** 97 m<sup>2</sup> / 1044 ft<sup>2</sup>

BLK 99 #15-30

92 m² / 990 ft²

#04-30

0 1 2 5 S C A L E 1 : 1 5 0

**BLK 85** #01-07

Area includes A/C ledge, balcony, PES, private roof terrace and void (where applicable). Orientations and facings will differ depending on the unit you are purchasing. Please refer to the key plan. All plans are not to scale and are subject to changes as may be approved by the relevant authorities. All floor areas are estimates and are subject to final survey.