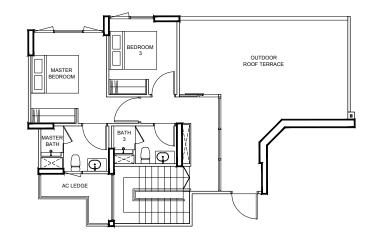

#### **TYPE D2p** 155 m² / 1668 ft²

BLK 89 #01-16

> AC LEDGE

Area includes A/C ledge, balcony, PES, private roof terrace and void (where applicable). Orientations and facings will differ depending on the unit you are purchasing. Please refer to the key plan. All plans are not to scale and are subject to changes as may be approved by the relevant authorities. All floor areas are estimates and are subject to final survey.

#### BLK 89

#02-16 to #15-16

#### BLK 99

#04-29 to #13-29 (MIRROR) #15-29 (MIRROR)