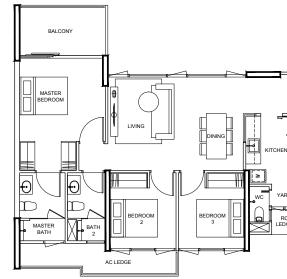

#### TYPE D3

125 m² / 1345 ft²

#### BLK 85

#03-05 TO #15-05 (MIRROR)

BLK 87 #03-09 TO #15-09

BLK 89 #03-13 TO #15-13

#### BLK 93 #03-21 TO #15-21 (MIRROR)

BLK 97 #03-25 TO #15-25

BLK 99 #04-28 TO #15-28 (MIRROR)