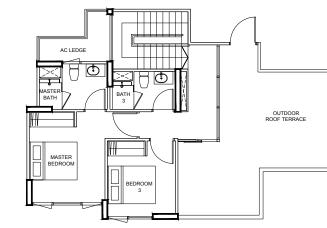

hasing. Please refer to the key plan. All plans are not to scale and are subject to changes as may be approved by the relevant authorities. All floor areas are estimates and are subject to final survey.



#### TYPE PH2

175 m² / 1884 ft²

BLK 97

#16-26





LOWER LEVEL

UPPER LEVEL





#### **TYPE PH3** 189 m² / 2034 ft²

#### BLK 83

#16-03



LOWER LEVEL



UPPER LEVEL





Area includes A/C ledge, balcony, PES, private roof terrace and void (where applicable). Orientations and facings will differ depending on the unit you are purchasing. Please refer to the key plan. All plans are not to scale and are subject to changes as may be approved by the relevant authorities. All floor areas are estimates and are subject to final survey.



#### TYPE PH4

200 m² / 2153 ft²

BLK 91

#16-17





LOWER LEVEL

UPPER LEVEL





#### TYPE PH5

207 m² / 2228 ft²

#### BLK 85

#16-06 (MIRROR)

#### BLK 87

#16-12

#### BLK 93

#16-22 (MIRROR)



LOWER LEVEL



UPPER LEVEL





Area includes A/C ledge, balcony, PES, private roof terrace and void (where applicable). Orientations and facings will differ depending on the unit you are purchasing. Please refer to the key plan. All plans are not to scale and are subject to changes as may be approved by the relevant authorities. All floor areas are estimates and are subject to final survey.



#### TYPE PH6

208 m² / 2239 ft²

BLK 91

#16-18





LOWER LEVEL

UPPER LEVEL





#### TYPE PH7

216 m² / 2325 ft²

BLK 83

#16-01



LOWER LEVEL

UPPER LEVEL



Area includes A/C ledge, balcony, PES, private roof terrace and void (where applicable).