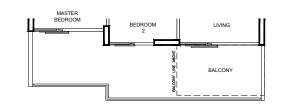

#### BLK 93

#02-23

**TYPE B4** 74 m² / 797 ft²

BLK 85 #03-07 TO #16-07

**TYPE B4a** 74 m<sup>2</sup> / 797 ft<sup>2</sup>

BLK 93

#03-23 TO #16-23