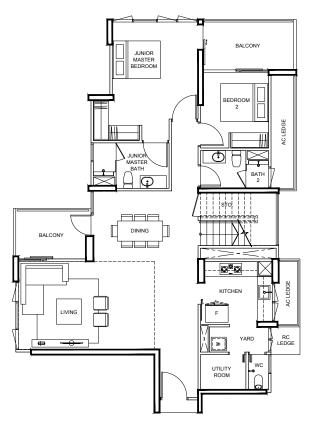

#### 2-BEDROOM

#05-30 TO #12-30 #16-30

**TYPE B3r** 97 m<sup>2</sup> / 1044 ft<sup>2</sup>

BLK 99 #15-30

92 m² / 990 ft²

#04-30

0 1 2 5 S C A L E 1 : 1 5 0

**BLK 85** #01-07

Area includes A/C ledge, balcony, PES, private roof terrace and void (where applicable). Orientations and facings will differ depending on the unit you are purchasing. Please refer to the key plan. All plans are not to scale and are subject to changes as may be approved by the relevant authorities. All floor areas are estimates and are subject to final survey.