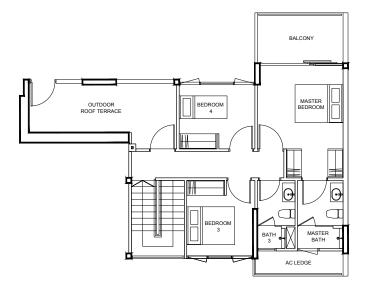

#### TYPE D1s

136 m² / 1464 ft²

BLK 83 #04-01

Area includes A/C ledge, balcony, PES, private roof terrace and void (where applicable). Orientations and facings will differ depending on the unit you are purchasing. Please refer to the key plan. All plans are not to scale and are subject to changes as may be approved by the relevant authorities. All floor areas are estimates and are subject to final survey.

#### TYPE D1

115 m² / 1238 ft²

#### BLK 83

#05-01 to #12-01

143 m² / 1539 ft²

BLK 83 #15-01