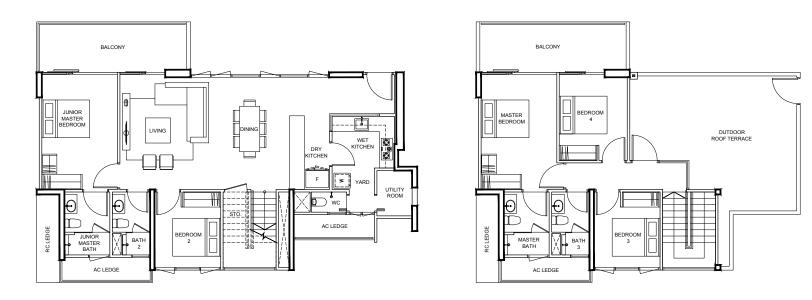

Disclaimer: Please note that the boundary lines of the units set out herein are not a representation of the boundary lines of the actual units. Unit type shading only applies to typical units.

Area includes A/C ledge, balcony, PES, private roof terrace and void (where applicable). Orientations and facings will differ depending on the unit you are purchasing. Please refer to the key plan. All plans are not to scale and are subject to changes as may be approved by the relevant authorities. All floor areas are estimates and are subject to final survey.