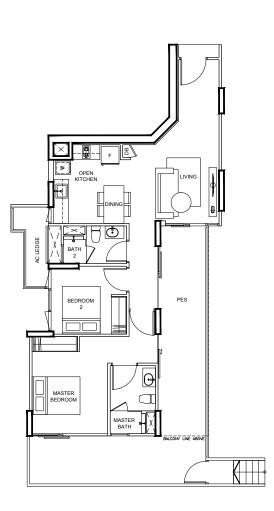

#### **TYPE B2a** 72 m<sup>2</sup> / 775 ft<sup>2</sup>

BLK 91 #04-18 TO #15-18



**TYPE B2as** 86 m<sup>2</sup> / 926 ft<sup>2</sup>



BLK 91 #03-18







Area includes A/C ledge, balcony, PES, private roof terrace and void (where applicable). Orientations and facings will differ depending on the unit you are purchasing. Please refer to the key plan. All plans are not to scale and are subject to changes as may be approved by the relevant authorities. All floor areas are estimates and are subject to final survey.

#### **TYPE B2s** 86 m² / 926 ft²

BLK 91 #03-17





#### 2-BEDROOM

#### 2-BEDROOM





#05-30 TO #12-30 #16-30



**TYPE B3r** 97 m<sup>2</sup> / 1044 ft<sup>2</sup>

BLK 99 #15-30





92 m² / 990 ft²



#04-30





0 1 2 5 S C A L E 1 : 1 5 0







**BLK 85** #01-07







Area includes A/C ledge, balcony, PES, private roof terrace and void (where applicable). Orientations and facings will differ depending on the unit you are purchasing. Please refer to the key plan. All plans are not to scale and are subject to changes as may be approved by the relevant authorities. All floor areas are estimates and are subject to final survey.

**TYPE B4p2** 99 m² / 1066 ft²







#### 2-BEDROOM

#### 2-BEDROOM

#### **TYPE B4s** 83 m² / 893 ft²

#### BLK 85

#02-07

#### BLK 93

#02-23



**TYPE B4** 74 m² / 797 ft²

BLK 85 #03-07 TO #16-07



**TYPE B4a** 74 m<sup>2</sup> / 797 ft<sup>2</sup>

BLK 93

#03-23 TO #16-23











#### **TYPE B5p** 100 m<sup>2</sup> / 1076 ft<sup>2</sup>

**BLK 83** #01-04







Area includes A/C ledge, balcony, PES, private roof t