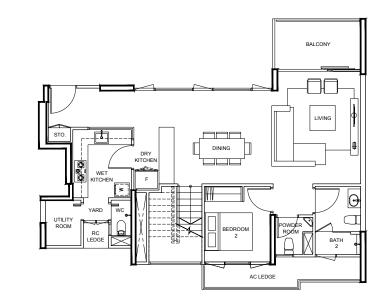

#### TYPE B5

74 m² / 797 ft²

#### BLK 83

#03-04 TO #16-04

**TYPE C1p** 116 m<sup>2</sup> / 1249 ft<sup>2</sup>

BLK 83 #01-03

#### **TYPE C1s** 102 m<sup>2</sup> / 1098 ft<sup>2</sup>

**BLK 83** #02-03

**TYPE C1** 97 m² / 1044 ft²

BLK 83 #03-03 TO #15-03

Area includes A/C ledge, balcony, PES, private roof terrace and void (where applicable). Orientations and facings will differ depending on the unit you are purchasing. Please refer to the key plan. All plans are not to scale and are subject to changes as may be approved by the relevant authorities. All floor areas are estimates and are subject to final survey.

#### TYPE C2 96 m² / 1033 ft²

BLK 85 #03-08 TO #15-08

BLK 87 #02-10 TO #15-10 (MIRROR)

BLK 89 #03-14 TO #15-14 (MIRROR)

BLK 93 #03-24 TO #15-24

BLK 99 #04-31 TO #15-31

Area includes A/C ledge, balcony, PES, private roof terrace and void (where applicable). Orientations and facings will differ depending on the unit you are purchasing. Please refer to the key plan. All plans are not to scale and are subject to changes as may be approved by the relevant authorities. All floor areas are estimates and are subject to final survey.