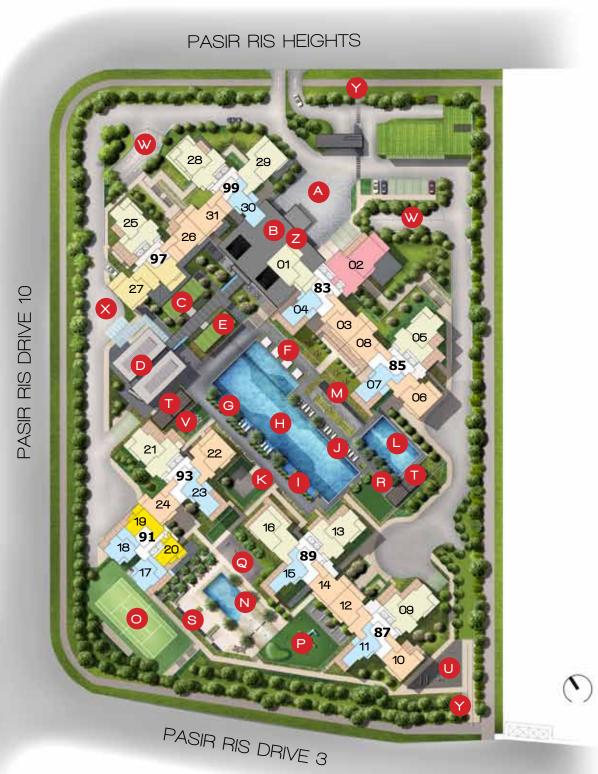

### SITEMAP

- MAIN DROP OFF А.
- В. ENTRANCE PAVILION
- STEAM ROOM AND CHANGING ROOMS C.
- CLUBHOUSE WITH FUNCTION ROOM D.
- E. GYM
- F. CABANA GARDEN
- G. POOL LOUNGE
- H. 50M LAP POOL
- JACUZZI
- SUN LOUNGE J.
- YOGA DECK K.
- AQUA GYM
- M. FOOT REFLEXOLOGY
- FUN POOL AND WADE POOL N.
- TENNIS COURT О.
- PLAYGROUND Ρ.
- 3G FITNESS CORNER Q.
- WOODBALL R.
- BBQ CORNER S.
- DINING PAVILION Τ.
- U. FITNESS CORNER
- CHESS LAWN V.
- W. BASEMENT ENTRY
- CLUBHOUSE DROP OFF Х.
- SIDE GATE Y.
- Ζ. SKY TERRACE WITH GYM AT LEVEL 13