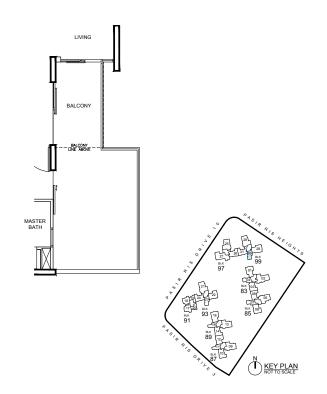

#### TYPE A1

44 m² / 474 ft²

BLK 91 #04-20 TO #15-20

**TYPE A2** 51 m<sup>2</sup> / 549 ft<sup>2</sup>

BLK 91 #04-19 TO #15-19

#### **TYPE A1s** 56 m² / 603 ft²

BLK 91 #03-20

**TYPE A2s** 60 m<sup>2</sup> / 646 ft<sup>2</sup>

BLK 91 #03-19

2-BEDROOM

#### 2-BEDROOM