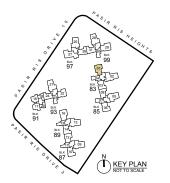

IRROR)



#### **TYPE C4s2** 105 m<sup>2</sup> / 1130 ft<sup>2</sup>

BLK 97 #02-27









#### 4-BEDROOM

#### TYPE C4

101 m² / 1087 ft²

#### BLK 85

#03-06 to #15-06

#### BLK 87

#03-12 TO #15-12 (MIRROR)

#### BLK 93

#02-22 TO #15-22



#### TYPE D1s

136 m² / 1464 ft²

BLK 83 #04-01







Area includes A/C ledge, balcony, PES, private roof terrace and void (where applicable). Orientations and facings will differ depending on the unit you are purchasing. Please refer to the key plan. All plans are not to scale and are subject to changes as may be approved by the relevant authorities. All floor areas are estimates and are subject to final survey.



4-BEDROOM

#### 4-BEDROOM

#### TYPE D1

115 m² / 1238 ft²

#### BLK 83

#05-01 to #12-01



143 m² / 1539 ft²

BLK 83 #15-01











#### 4-BEDROOM

TYPE D2s

BLK 99

#03-29

125 m² / 1345 ft²

#### **TYPE D2p** 155 m² / 1668 ft²

BLK 89 #01-16

> AC LEDGE







Area includes A/C ledge, balcony, PES, private roof terrace and void (where applicable). Orientations and facings will differ depending on the unit you are purchasing. Please refer to the key plan. All plans are not to scale and are subject to changes as may be approved by the relevant authorities. All floor areas are estimates and are subject to final survey.



#### 4-BEDROOM

#### TYPE D2

122 m² / 1313 ft²

#### BLK 89

#02-16 to #15-16

#### BLK 99

#04-29 to #13-29 (MIRROR) #15-29 (MIRROR)



#### TYPE D2a

125 m² / 1345 ft²

BLK 99 #14-29





KEY PLAN







#### **TYPE D3p1** 154 m² / 1658 ft²

BLK 89

#01-13



**TYPE D3p2** 161 m<sup>2</sup> / 17