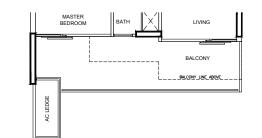

#### TYPE C2 96 m² / 1033 ft²

BLK 85 #03-08 TO #15-08

BLK 87 #02-10 TO #15-10 (MIRROR)

BLK 89 #03-14 TO #15-14 (MIRROR)

BLK 93 #03-24 TO #15-24

BLK 99 #04-31 TO #15-31

Area includes A/C ledge, balcony, PES, private roof terrace and void (where applicable). Orientations and facings will differ depending on the unit you are purchasing. Please refer to the key plan. All plans are not to scale and are subject to changes as may be approved by the relevant authorities. All floor areas are estimates and are subject to final survey.