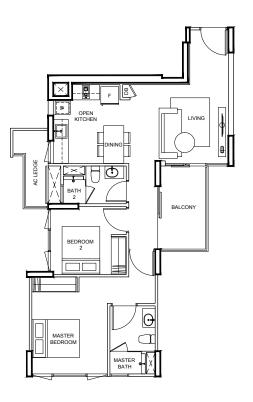

#### 2-BEDROOM

#### **TYPE B4s** 83 m² / 893 ft²

#### BLK 85

#02-07

#### BLK 93

#02-23

**TYPE B4** 74 m² / 797 ft²

BLK 85 #03-07 TO #16-07

**TYPE B4a** 74 m<sup>2</sup> / 797 ft<sup>2</sup>

BLK 93

#03-23 TO #16-23