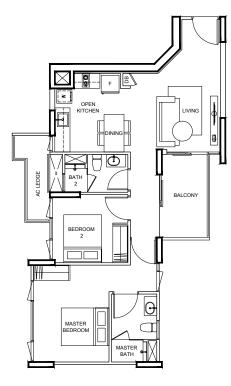

#### 2-BEDROOM

#05-30 TO #12-30 #16-30

**TYPE B3r** 97 m<sup>2</sup> / 1044 ft<sup>2</sup>

BLK 99 #15-30

92 m² / 990 ft²

#04-30

0 1 2 5 S C A L E 1 : 1 5 0

**BLK 85** #01-07

Area includes A/C ledge, balcony, PES, private roof terrace and void (where applicable). Orientations and facings will differ depending on the unit you are purchasing. Please refer to the key plan. All plans are not to scale and are subject to changes as may be approved by the relevant authorities. All floor areas are estimates and are subject to final survey.