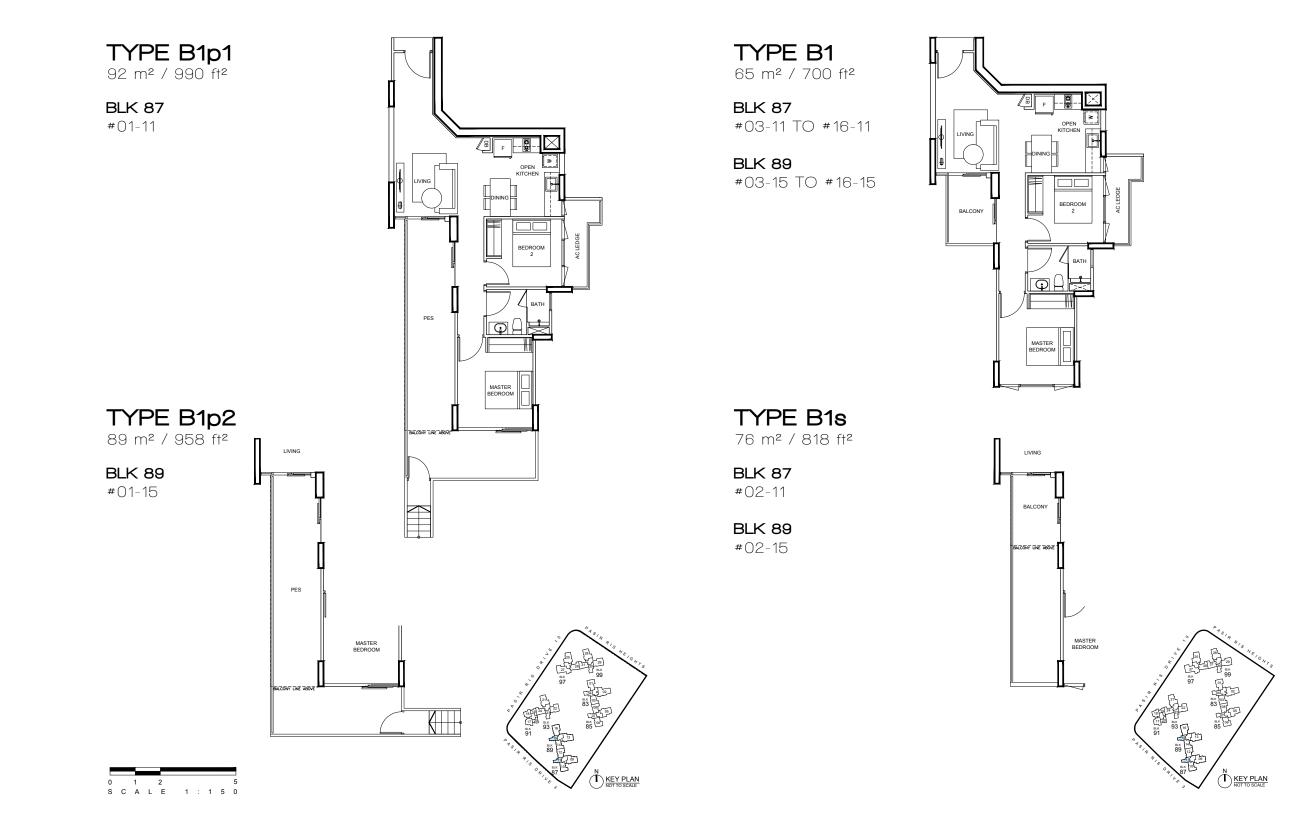

#### BLOCK 87

| UNITS | 09   | 10   | 11   | 12   |
|-------|------|------|------|------|
| 16th  | PH8  | PH1  | B1   | PH5  |
| 15th  | D3   | C2   | B1   | C4   |
| 14th  | D3   | C2   | B1   | C4   |
| 13th  | D3   | C2   | B1   | C4   |
| 12th  | D3   | C2   | B1   | C4   |
| 11th  | D3   | C2   | B1   | C4   |
| 10th  | D3   | C2   | B1   | C4   |
| 9th   | D3   | C2   | B1   | C4   |
| 8th   | D3   | C2   | B1   | C4   |
| 7th   | D3   | C2   | B1   | C4   |
| 6th   | D3   | C2   | B1   | C4   |
| 5th   | D3   | C2   | B1   | C4   |
| 4th   | D3   | C2   | B1   | C4   |
| 3rd   | D3   | C2   | B1   | C4   |
| 2nd   | D3s2 | C2   | B1s  | C4s1 |
| 1st   | D3p5 | C2p1 | B1p1 |      |

#### BLOCK 89

| UNITS | 13   | 14  | 15   |  |  |
|-------|------|-----|------|--|--|
| 16th  | PH8  | PH1 | B1   |  |  |
| 15th  | D3   | C2  | B1   |  |  |
| 14th  | D3   | C2  | B1   |  |  |
| 13th  | D3   | C2  | B1   |  |  |
| 12th  | D3   | C2  | B1   |  |  |
| 11th  | D3   | C2  | B1   |  |  |
| 10th  | D3   | C2  | B1   |  |  |
| 9th   | D3   | C2  | B1   |  |  |
| 8th   | D3   | C2  | B1   |  |  |
| 7th   | D3   | C2  | B1   |  |  |
| 6th   | D3   | C2  | B1   |  |  |
| 5th   | D3   | C2  | B1   |  |  |
| 4th   | D3   | C2  | B1   |  |  |
| Зrd   | D3   | C2  | B1   |  |  |
| 2nd   | D3s2 | C2a | B1s  |  |  |
| 1st   | D3p1 |     | B1p2 |  |  |

#### TYPE B5

74 m² / 797 ft²

#### BLK 87

#01-10

**TYPE C2p2** 117 m<sup>2</sup> / 1259 ft<sup>2</sup>

BLK 85 #01-08

#### TYPE C2 96 m² / 1033 ft²

BLK 85 #03-08 TO #15-08

BLK 87 #02-10 TO #15-10 (MIRROR)

BLK 89 #03-14 TO #15-14 (MIRROR)

BLK 93 #03-24 TO #15-24

BLK 99 #04-31 TO #15-31

Area includes A/C ledge, balcony, PES, private roof terrace and void (where applicable). Orientations and facings will differ depending on the unit you are purchasing. Please refer to the key plan. All plans are not to scale and are subject to changes as may be approved by the relevant authorities. All floor areas are estimates and are subject to final survey.

#### **TYPE D3p5** 165 m² / 1776 ft²

BLK 87

#01-09

TYPE D3s1 136 m² / 1464 ft²

BLK 99 #03-28

Area includes A/C ledge, balcony, PES, private roof terrace and void (where applicable). Orientations and facings will differ depending on the unit you are purchasing. Please refer to the key plan. All plans are not to scale and are subject to changes as may be approved by the relevant authorities. All floor areas are estimates and are subject to final survey.

#### BLK 87

#02-09

BLK 89

#02-13

#### BLK 85

#03-05 TO #15-05 (MIRROR)

BLK 87 #03-09 TO #15-09

BLK 89 #03-13 TO #15-13