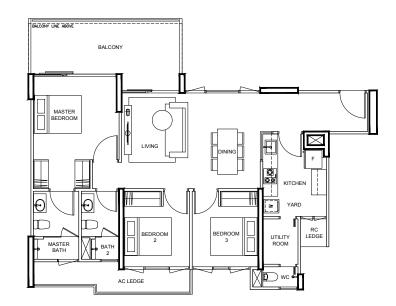

sup>2</sup> / 1238 ft<sup>2</sup>

BLK 97 #01-26









#### 3-BEDROOM

#### TYPE C3

97 m² / 1044 ft²

#### BLK 97

#02-26 TO #15-26



**TYPE C4p** 114 m<sup>2</sup> / 1227 ft<sup>2</sup>

BLK 93 #01-22







Area includes A/C ledge, balcony, PES, private roof terrace and void (where applicable). Orientations and facings will differ depending on the unit you are purchasing. Please refer to the key plan. All plans are not to scale and are subject to changes as may be approved by the relevant authorities. All floor areas are estimates and are subject to final survey.



#### 3-BEDROOM

#### 3-BEDROOM

#### **TYPE C4s1** 102 m<sup>2</sup> / 1098 ft<sup>2</sup>

#### BLK 85

#02-06

#### BLK 87

#02-12 (MIRROR)



#### **TYPE C4s2** 105 m<sup>2</sup> / 1130 ft<sup>2</sup>

BLK 97 #02-27









#### 4-BEDROOM

#### TYPE C4

101 m² / 1087 ft²

#### BLK 85

#03-06 to #15-06

#### BLK 87

#03-12 TO #15-12 (MIRROR)

#### BLK 93

#02-22 TO #15-22



#### TYPE D1s

136 m² / 1464 ft²

BLK 83 #04-01







Area includes A/C ledge, balcony, PES, private roof terrace and void (where applicable). Orientations and facings will differ depending on the unit you are purchasing. Please refer to the key plan. All plans are not to scale and are subject to changes as may be approved by the relevant authorities. All floor areas are estimates and are subject to final survey.



4-BEDROOM

#### 4-BEDROOM

#### TYPE D1

115 m² / 1238 ft²

#### BLK 83

#05-01 to #12-01



143 m² / 1539 ft²

BLK 83 #15-01











#### 4-BEDROOM

TYPE D2s

BLK 99

#03-29

125 m² / 1345 ft²

#### **TYPE D2p** 15