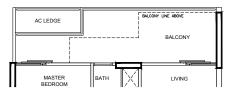

#### TYPE C2 96 m² / 1033 ft²

BLK 85 #03-08 TO #15-08

BLK 87 #02-10 TO #15-10 (MIRROR)

BLK 89 #03-14 TO #15-14 (MIRROR)

BLK 93 #03-24 TO #15-24

BLK 99 #04-31 TO #15-31

Area includes A/C ledge, balcony, PES, private roof terrace and void (where applicable). Orientations and facings will differ depending on the unit you are purchasing. Please refer to the key plan. All plans are not to scale and are subject to changes as may be approved by the relevant authorities. All floor areas are estimates and are subject to final survey.