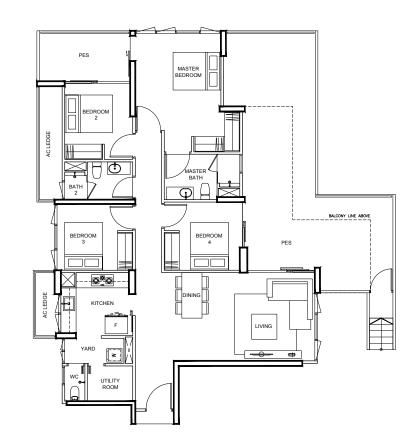

#### 4-BEDROOM

4-BEDROOM

#### TYPE D1

115 m² / 1238 ft²

#### BLK 83

#05-01 to #12-01

143 m² / 1539 ft²

BLK 83 #15-01