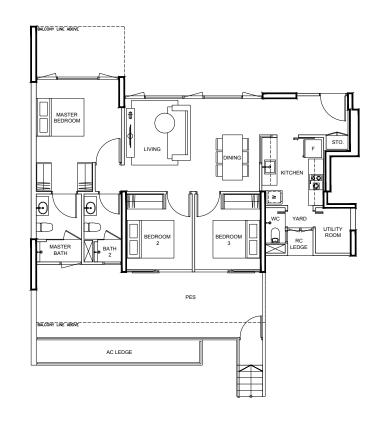

#### TYPE D1s

136 m² / 1464 ft²

BLK 83 #04-01

Area includes A/C ledge, balcony, PES, private roof terrace and void (where applicable). Orientations and facings will differ depending on the unit you are purchasing. Please refer to the key plan. All plans are not to scale and are subject to changes as may be approved by the relevant authorities. All floor areas are estimates and are subject to final survey.

#### TYPE D1

115 m² / 1238 ft²

#### BLK 83

#05-01 to #12-01

143 m² / 1539 ft²

BLK 83 #15-01

#### **TYPE D2p** 155 m² / 1668 ft²

BLK 89 #01-16

> AC LEDGE

Area includes A/C ledge, balcony, PES, private roof terrace and void (where applicable). Orientations and facings will differ depending on the unit you are purchasing. Please refer to the key plan. All plans are not to scale and are subject to changes as may be approved by the relevant authorities. All floor areas are estimates and are subject to final survey.