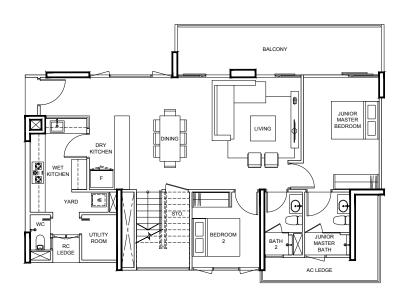

#### 2-BEDROOM

#05-30 TO #12-30 #16-30

**TYPE B3r** 97 m<sup>2</sup> / 1044 ft<sup>2</sup>

BLK 99 #15-30

92 m² / 990 ft²

#04-30

0 1 2 5 S C A L E 1 : 1 5 0

**BLK 85** #01-07

Area includes A/C ledge, balcony, PES, private roof terrace and void (where applicable). Orientations and facings will differ depending on the unit you are purchasing. Please refer to the key plan. All plans are not to scale and are subject to changes as may be approved by the relevant authorities. All floor areas are estimates and are subject to final survey.