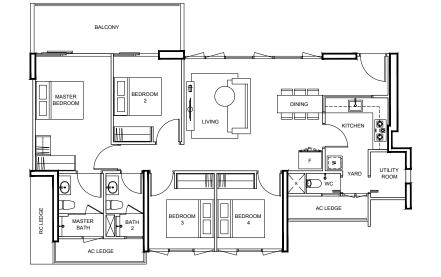

2 (MIRROR)



#### **TYPE C4s2** 105 m<sup>2</sup> / 1130 ft<sup>2</sup>

BLK 97 #02-27









#### 4-BEDROOM

#### TYPE C4

101 m² / 1087 ft²

#### BLK 85

#03-06 to #15-06

#### BLK 87

#03-12 TO #15-12 (MIRROR)

#### BLK 93

#02-22 TO #15-22



#### TYPE D1s

136 m² / 1464 ft²

BLK 83 #04-01







Area includes A/C ledge, balcony, PES, private roof terrace and void (where applicable). Orientations and facings will differ depending on the unit you are purchasing. Please refer to the key plan. All plans are not to scale and are subject to changes as may be approved by the relevant authorities. All floor areas are estimates and are subject to final survey.



4-BEDROOM

#### 4-BEDROOM

#### TYPE D1

115 m² / 1238 ft²

#### BLK 83

#05-01 to #12-01



143 m² / 1539 ft²

BLK 83 #15-01











#### 4-BEDROOM

TYPE D2s

BLK 99

#03-29

125 m² / 1345 ft²

#### **TYPE D2p** 155 m² / 1668 ft²

BLK 89 #01-16

> AC LEDGE







Area includes A/C ledge, balcony, PES, private roof terrace and void (where applicable). Orientations and facings will differ depending on the unit you are purchasing. Please refer to the key plan. All plans are not to scale and are subject to changes as may be approved by the relevant authorities. All floor areas are estimates and are subject to final survey.



#### 4-BEDROOM

#### TYPE D2

122 m² / 1313 ft²

#### BLK 89

#02-16 to #15-16

#### BLK 99

#04-29 to #13-29 (MIRROR) #15-29 (MIRROR)



#### TYPE D2a

125 m² / 1345 ft²

BLK 99 #14-29





KEY PLAN







#### **TYPE D3p1** 154 m² / 1658 ft²

BLK 89

#01-13



**TYPE D3p2** 161 m<sup>2</sup>