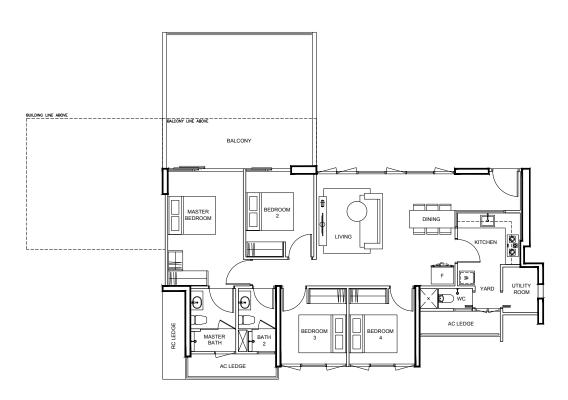

#### 4-BEDROOM

TYPE D2s

BLK 99

#03-29

125 m² / 1345 ft²

#### 4-BEDROOM

#### TYPE D2

122 m² / 1313 ft²

#### BLK 89

#02-16 to #15-16

#### BLK 99

#04-29 to #13-29 (MIRROR) #15-29 (MIRROR)