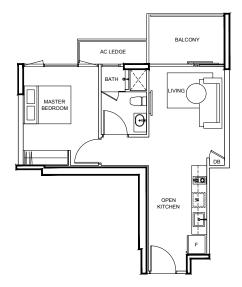

#### TYPE A1

44 m² / 474 ft²

BLK 91 #04-20 TO #15-20

**TYPE A2** 51 m<sup>2</sup> / 549 ft<sup>2</sup>

BLK 91 #04-19 TO #15-19

#### **TYPE A1s** 56 m² / 603 ft²

BLK 91 #03-20

**TYPE A2s** 60 m<sup>2</sup> / 646 ft<sup>2</sup>

BLK 91 #03-19

2-BEDROOM