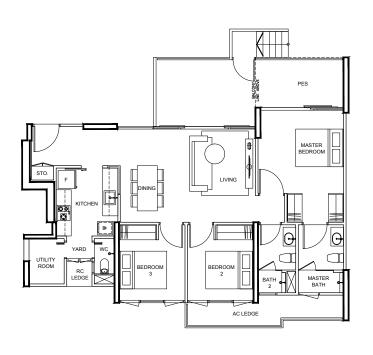

#### 4-BEDROOM

TYPE D2s

BLK 99

#03-29

125 m² / 1345 ft²

#### TYPE D2

122 m² / 1313 ft²

#### BLK 89

#02-16 to #15-16

#### BLK 99

#04-29 to #13-29 (MIRROR) #15-29 (MIRROR)