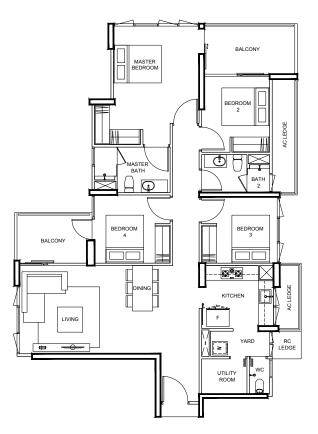

ft²

BLK 99 #03-28







Area includes A/C ledge, balcony, PES, private roof terrace and void (where applicable). Orientations and facings will differ depending on the unit you are purchasing. Please refer to the key plan. All plans are not to scale and are subject to changes as may be approved by the relevant authorities. All floor areas are estimates and are subject to final survey.



#### 4-BEDROOM

#### 4-BEDROOM

#### TYPE D3s2

140 m² / 1507 ft²

#### BLK 85

#02-05 (MIRROR)

#### BLK 87

#02-09

BLK 89

#02-13

#### BLK 93

#02-21 (MIRROR)

#### BLK 97

#02-25



#### TYPE D3

125 m² / 1345 ft²

#### BLK 85

#03-05 TO #15-05 (MIRROR)

BLK 87 #03-09 TO #15-09

BLK 89 #03-13 TO #15-13

#### BLK 93 #03-21 TO #15-21 (MIRROR)

BLK 97 #03-25 TO #15-25

BLK 99 #04-28 TO #15-28 (MIRROR)









#### 4-BEDROOM (DUAL KEY)

#### TYPE DKs

157 m² / 1690 ft²

**BLK 97** #03-27



TYPE DK 150 m² / 1615 ft²

BLK 97 #04-27 TO #15-27







Area includes A/C ledge, balcony, PES, private roof terrace and void (where applicable). Orientations and facings will differ depending on the unit you are purchasing. Please refer to the key plan. All plans are not to scale and are subject to changes as may be approved by the relevant authorities. All floor areas are estimates and are subject to final survey.



5-BEDROOM

#### 5-BEDROOM

#### TYPE E1S

181 m² / 1948 ft²

#### BLK 83

#03-02







Area includes A/C ledge, balcony, PES, private roof terrace and void (where applicable). Orientations and facings will differ depending on the unit you are purchasing. Please refer to the key plan.